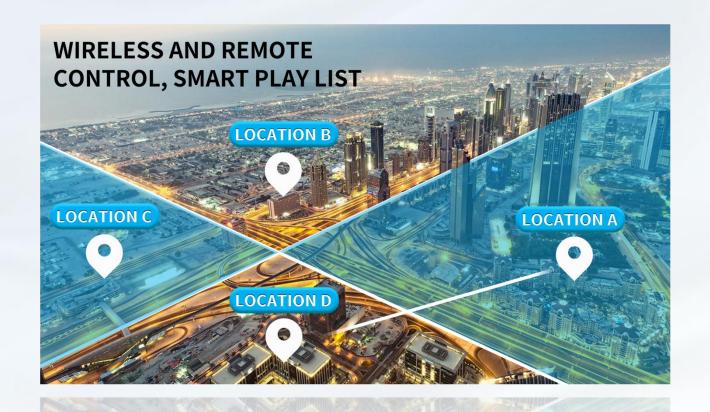

## New generation of LED car single-side screen-4G module

The one-to-many control of the ad publishing platform allows ads to be synchronized and updated from time to time, and is easy to operate.

GPS can be integrated to realize the designated area, timed advertising and control the number of advertisements.

#### **Precise advertising**

Each screen can play different ads, or the same ads can be played at the same time.

#### **Targeted delivery**

You can advertise taxis in designated areas.

#### **Group delivery**

Large-scale and rapid advertising for regional grouping or vehicle grouping.

|               | DC2.5                          | DB3                   | DD4                   | DD5.3                 |
|---------------|--------------------------------|-----------------------|-----------------------|-----------------------|
| Pixel pitch   | 2.5mm                          | 3mm                   | 4mm                   | 5.3mm                 |
| Resolution    | 320*64dots                     | 256*64dots            | 192*32dots            | 144*24dots            |
| Display size  | 800x160mm                      | 768x192mm             | 768x128mm             | 768x128mm             |
| Cabinet size  | 830mmx230m<br>mx200mm          | 775mmx200mmx<br>150mm | 820mmx230mmx<br>200mm | 820mmx230mmx<br>200mm |
| Brightness    | 5000CD/m <sup>2</sup>          | 5000CD/m <sup>2</sup> | 5000CD/m <sup>2</sup> | 5000CD/m <sup>2</sup> |
| Average power | 40W                            | 45W                   | 30W                   | 25W                   |
| Refresh       | 1920 Hz                        | 1920 Hz               | 1920Hz                | 1920 Hz               |
| Weight        | 6KG                            | 6KG                   | 6KG                   | 6KG                   |
| Control Way   | 4G + GPS + WiFi + AP + Android |                       |                       |                       |