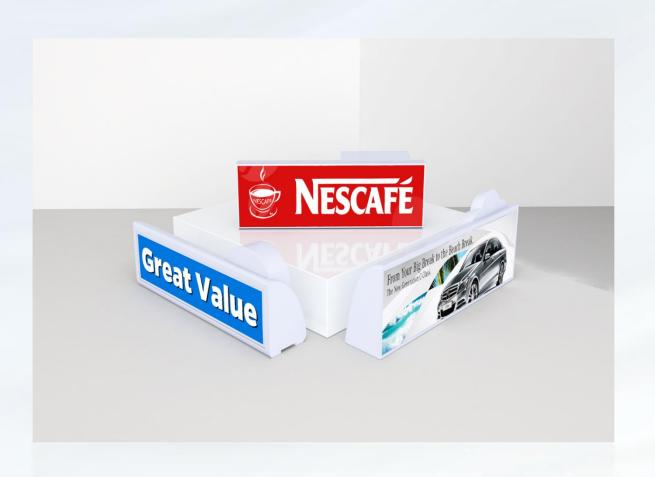

#### **Precise advertising**

Each screen can play different ads, or the same ads can be played at the same time.

#### **Targeted delivery**

You can advertise taxis in designated areas.

#### **Group delivery**

Large-scale and rapid advertising for regional grouping or vehicle grouping.

|               | DC2.5                          | DB3                   | DD4                   | DD5.3                 |
|---------------|--------------------------------|-----------------------|-----------------------|-----------------------|
| Pixel pitch   | 2.5mm                          | 3mm                   | 4mm                   | 5.3mm                 |
| Resolution    | 320*64dots                     | 256*64dots            | 192*32dots            | 144*24dots            |
| Display size  | 800x160mm                      | 768x192mm             | 768x128mm             | 768x128mm             |
| Cabinet size  | 830mmx230m<br>mx200mm          | 775mmx200mmx<br>150mm | 820mmx230mmx<br>200mm | 820mmx230mmx<br>200mm |
| Brightness    | 5000CD/m <sup>2</sup>          | 5000CD/m <sup>2</sup> | 5000CD/m <sup>2</sup> | 5000CD/m <sup>2</sup> |
| Average power | 40W                            | 45W                   | 30W                   | 25W                   |
| Refresh       | 1920 Hz                        | 1920 Hz               | 1920Hz                | 1920 Hz               |
| Weight        | 6KG                            | 6KG                   | 6KG                   | 6KG                   |
| Control Way   | 4G + GPS + WiFi + AP + Android |                       |                       |                       |