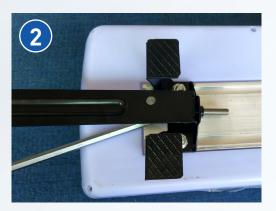

All accessories

Lock the mounting bracket to the bottom fastener

Secure the mounting bracket

Place the screen on the roof

Installation complete