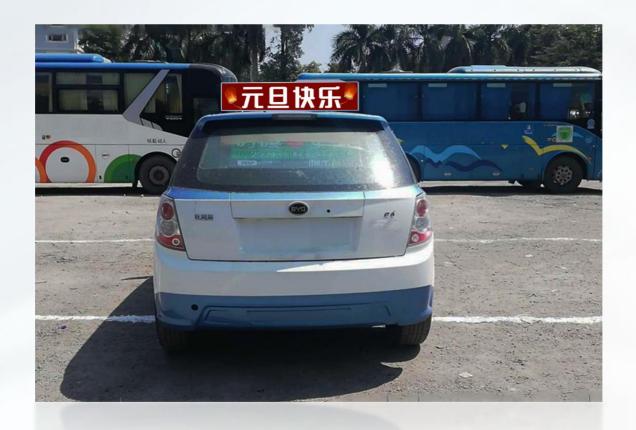

## **Products & Cooperation**

Taxi top Led screen, high-definition display, new trend in outdoor mobile advertising.

#### **Introduction to Taxi Top Led Screen**

LED vehicle-mounted screen is a mobile advertising carrier installed on the roof of cabs. Due to the relatively large mobility of cabs, installing LED advertising screens on the roof of cabs has become a new trend in outdoor advertising.

At present, LED vehicle-mounted screen operation has begun in many cities in China.

With the modernization of LED display technology,
LED vehicle-mounted screen has become an important
choice for the advertising industry by virtue of its high
brightness and high-definition picture.