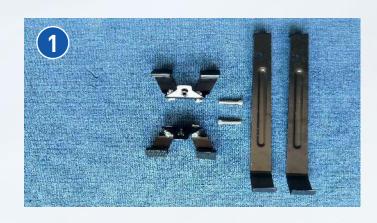

All accessories

Lock the mounting bracket to the bottom fastener

Secure the mounting bracket

Place the screen on the roof

Installation complete