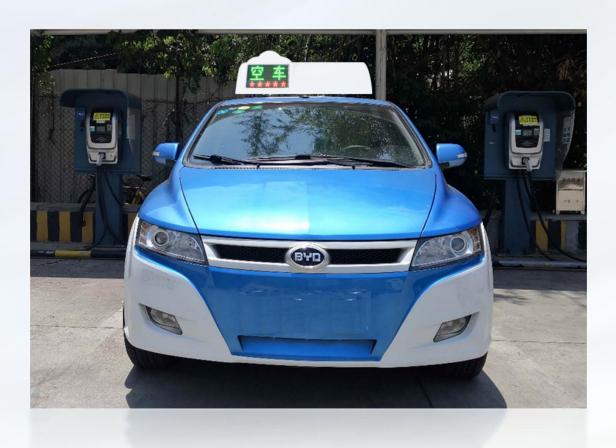

## **Products & Cooperation**

Taxi top Led screen, high-definition display, new trend in outdoor mobile advertising.

#### **Introduction to Taxi Top Led Screen**

LED vehicle-mounted screen is a mobile advertising carrier installed on the roof of cabs. Due to the relatively large mobility of cabs, installing LED advertising screens on the roof of cabs has become a new trend in outdoor advertising.

At present, LED vehicle-mounted screen operation has begun in many cities in China.

With the modernization of LED display technology,
LED vehicle-mounted screen has become an important
choice for the advertising industry by virtue of its high
brightness and high-definition picture.