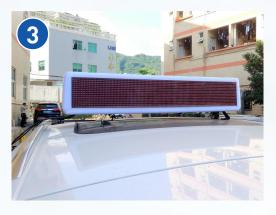

### New Generation LED Roof Top Single Side Screen-Housing Design

UV protection shell, light weight, shockproof design to ensure the strength of the installation. The special strengthened shockproof structure and heat dissipation structure design is suitable for complex road conditions.

Overall waterproof rubber gasket sealing, high moisture-proof performance. The outer surface is oxidized, rust-free and beautiful.