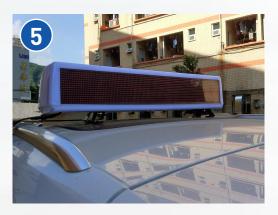

### New Generation LED Roof Top Single Side Screen-Housing Design

UV protection shell, light weight, shockproof design to ensure the strength of the installation. The special strengthened shockproof structure and heat dissipation structure design is suitable for complex road conditions.

Overall waterproof rubber gasket sealing, high moisture-proof performance. The outer surface is oxidized, rust-free and beautiful.