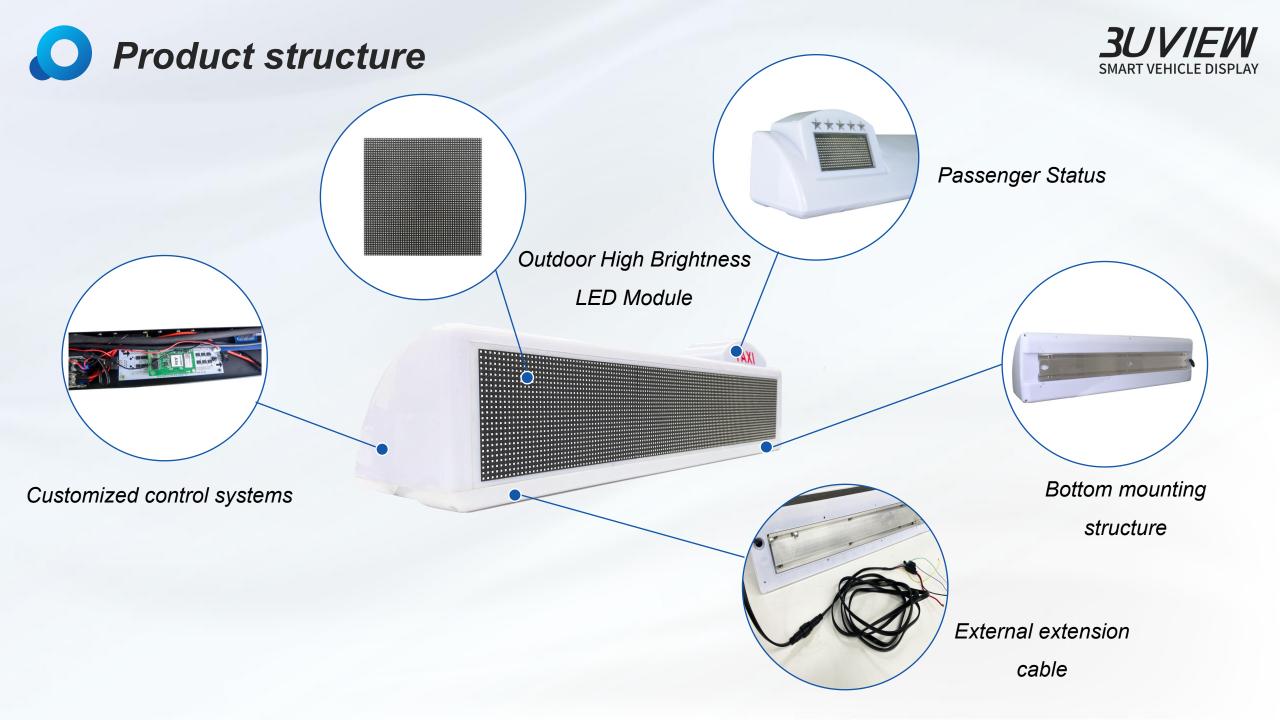

### New Generation LED Roof Top Single Side Screen-Housing Design

UV protection shell, light weight, shockproof design to ensure the strength of the installation. The special strengthened shockproof structure and heat dissipation structure design is suitable for complex road conditions.

Overall waterproof rubber gasket sealing, high moisture-proof performance. The outer surface is oxidized, rust-free and beautiful.

### New generation of LED car singlesided screen - low power consumption

A customized LED vehicle power supply is used to efficiently convert the voltage from the vehicle.

Energy-saving circuit design to reduce power consumption without affecting the overall display effect.

Adopt energy-saving lamp beads, through the overall energy-saving program to control the maximum power consumption of LED display devices within 100W, the average power consumption of about 20W

### New Generation of LED Car Single Side Screen-High Brightness

Adopting high brightness outdoor LED lamp beads, the brightness can reach 5000 CD/m2 under daytime light.

The brightness sensor can be used to automatically adjust the brightness of the LED screen according to environmental changes to maintain the best display effect at all times.

## New generation of LED car single-side screen-4G module

The one-to-many control of the ad publishing platform allows ads to be synchronized and updated from time to time, and is easy to operate.

GPS can be integrated to realize the designated area, timed advertising and control the number of advertisements.

All accessories

Lock the mounting bracket to the bottom fastener

Secure the mounting bracket

Place the screen on the roof

Installation complete