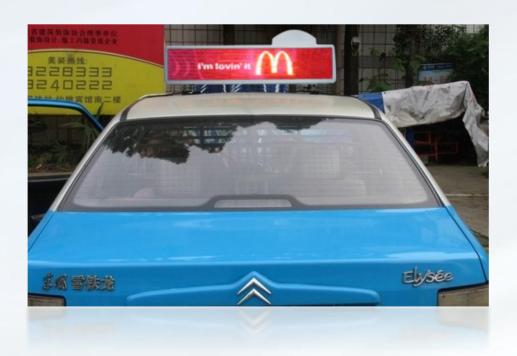

## **Products & Cooperation**

Taxi top Led screen, high-definition display, new trend in outdoor mobile advertising.

#### **Introduction to Taxi Top Led Screen**

LED vehicle-mounted screen is a mobile advertising carrier installed on the roof of cabs. Due to the relatively large mobility of cabs, installing LED advertising screens on the roof of cabs has become a new trend in outdoor advertising.

At present, LED vehicle-mounted screen operation has begun in many cities in China.

With the modernization of LED display technology,
LED vehicle-mounted screen has become an important
choice for the advertising industry by virtue of its high
brightness and high-definition picture.