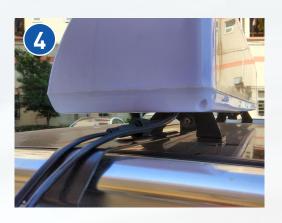

All accessories

Lock the mounting bracket to the bottom fastener

Secure the mounting bracket

Place the screen on the roof

Installation complete