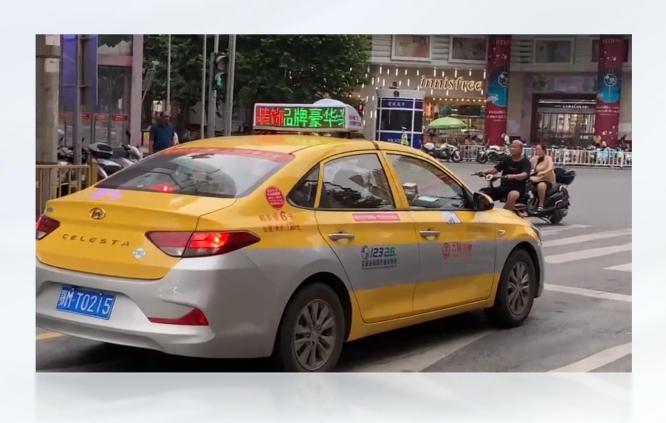

## **Products & Cooperation**

Taxi top Led screen, high-definition display, new trend in outdoor mobile advertising.

#### **Introduction to Taxi Top Led Screen**

LED vehicle-mounted screen is a mobile advertising carrier installed on the roof of cabs. Due to the relatively large mobility of cabs, installing LED advertising screens on the roof of cabs has become a new trend in outdoor advertising.

At present, LED vehicle-mounted screen operation has begun in many cities in China.

With the modernization of LED display technology,
LED vehicle-mounted screen has become an important
choice for the advertising industry by virtue of its high
brightness and high-definition picture.