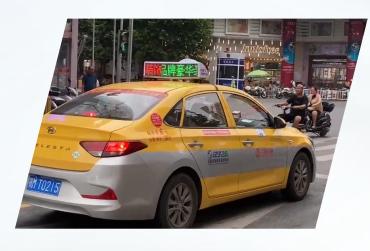

## **Products & Cooperation**

Taxi top Led screen, high-definition display, new trend in outdoor mobile advertising.

#### **Introduction to Taxi Top Led Screen**

LED vehicle-mounted screen is a mobile advertising carrier installed on the roof of cabs. Due to the relatively large mobility of cabs, installing LED advertising screens on the roof of cabs has become a new trend in outdoor advertising.

At present, LED vehicle-mounted screen operation has begun in many cities in China.

With the modernization of LED display technology,
LED vehicle-mounted screen has become an important
choice for the advertising industry by virtue of its high
brightness and high-definition picture.