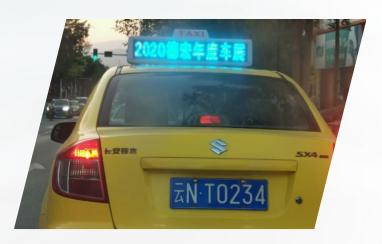

## **Products & Cooperation**

Taxi top Led screen, high-definition display, new trend in outdoor mobile advertising.

#### **Introduction to Taxi Top Led Screen**

LED vehicle-mounted screen is a mobile advertising carrier installed on the roof of cabs. Due to the relatively large mobility of cabs, installing LED advertising screens on the roof of cabs has become a new trend in outdoor advertising.

At present, LED vehicle-mounted screen operation has begun in many cities in China.

With the modernization of LED display technology,
LED vehicle-mounted screen has become an important
choice for the advertising industry by virtue of its high
brightness and high-definition picture.