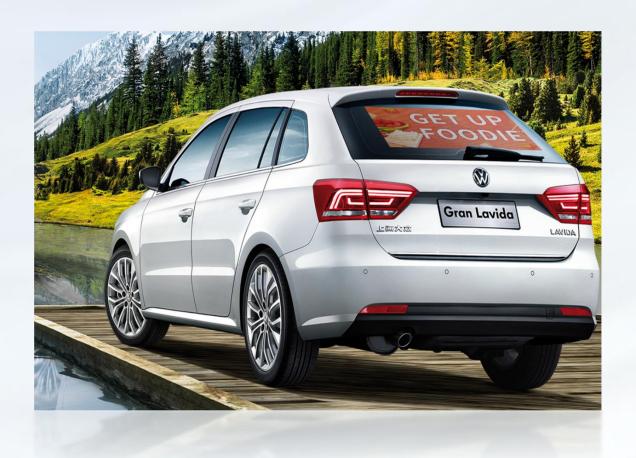

## Introduction to taxi rear window LED transparent screen

Taxis and ride-hailing vehicles navigate cities, engaging with numerous pedestrians and vehicles. Installing LED advertising screens on vehicle rear windows has become a new trend, enhancing brand exposure and enabling real-time updates and personalized advertising.

The next-generation LED car-mounted rear transparent screen adopts a translucent structural design.

The installation of the screen on the rear window does not obstruct the driver's rearview visibility.

Utilizing advanced polymer surface coating technology, the enclosure is impervious to rust and corrosion, ensuring prolonged resilience.

The LED car rear window screen features a built-in 4G module, enabling seamless one-to-many control of the advertising platform. This facilitates synchronous updating of advertisements at any moment, ensuring convenient operation. Additionally, integration of the GPS module allows for precise scheduling of advertisements based on time and location, offering enhanced intelligence in serving media companies.