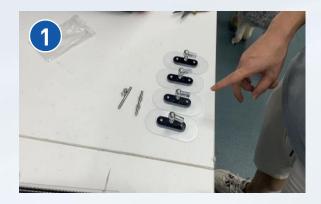

All accessories

Tighten the screw

Tighten the pasted parts

Tighten all sides

Peel off the protective layer and stick it to the window

The installation is complete