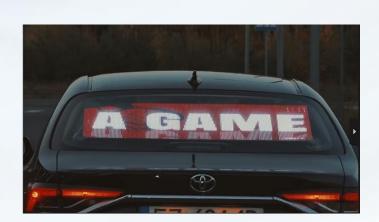

### **Products & Cooperation**

LED car double-sided screen, high-definition display, new trend in outdoor mobile advertising.

## Introduction to taxi rear window LED transparent screen

Taxis and ride-hailing vehicles navigate cities, engaging with numerous pedestrians and vehicles. Installing LED advertising screens on vehicle rear windows has become a new trend, enhancing brand exposure and enabling real-time updates and personalized advertising.

#### Some wonderful cases

Las Vegas, USA

The Irish Dublin

Poland Europe

San Francisco, USA

New York, USA

Francisco, USA