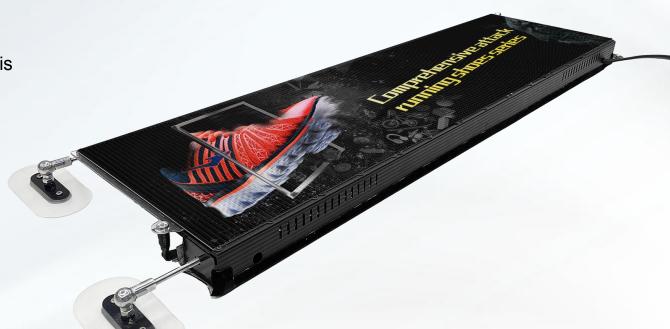

The next-generation LED car-mounted rear transparent screen adopts a translucent structural design.

The installation of the screen on the rear window does not obstruct the driver's rearview visibility.

The composite shell, featuring aluminum and iron alloy, is engineered with a shock-resistant design to guarantee sturdy installation strength.

Customized mounting structure eliminates the need for drilling holes in the vehicle body, making it suitable for driving in complex road conditions.

Utilizing advanced polymer surface coating technology, the enclosure is impervious to rust and corrosion, ensuring prolonged resilience.

The LED car rear window screen features a built-in 4G module, enabling seamless one-to-many control of the advertising platform. This facilitates synchronous updating of advertisements at any moment, ensuring convenient operation. Additionally, integration of the GPS module allows for precise scheduling of advertisements based on time and location, offering enhanced intelligence in serving media companies.