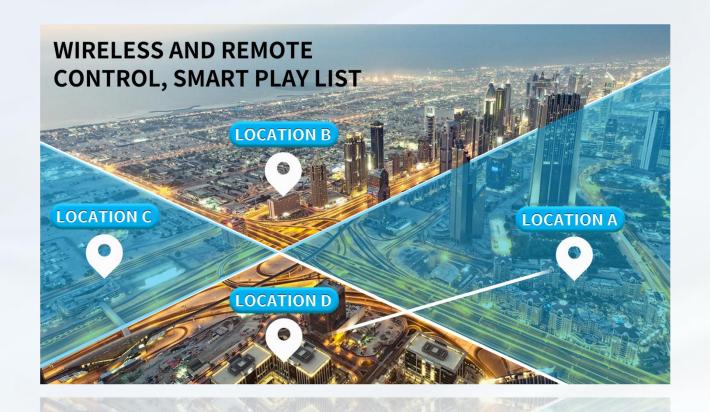

Utilizing advanced polymer surface coating technology, the enclosure is impervious to rust and corrosion, ensuring prolonged resilience.

The LED car rear window screen features a built-in 4G module, enabling seamless one-to-many control of the advertising platform. This facilitates synchronous updating of advertisements at any moment, ensuring convenient operation. Additionally, integration of the GPS module allows for precise scheduling of advertisements based on time and location, offering enhanced intelligence in serving media companies.

#### **Targeted delivery**

You can advertise taxis in designated areas.

#### **Group delivery**

Large-scale and rapid advertising for regional grouping or vehicle grouping.

|               | OA2.6A                         | OA2.6B                | OA3.4A                |
|---------------|--------------------------------|-----------------------|-----------------------|
| Pixel pitch   | 2.6 / 5.25mm                   | 2.6 / 5.25mm          | 3.4 / 7.9mm           |
| Resolution    | 168*96dots                     | 144*96dots            | 96*72dots             |
| Display size  | 882*250mm                      | 756*250mm             | 756*250mm             |
| Cabinet size  | 886*322*38mm                   | 760*322*38mm          | 766*264*53mm          |
| Brightness    | 4500CD/m <sup>2</sup>          | 4500CD/m <sup>2</sup> | 4500CD/m <sup>2</sup> |
| Average power | 50W                            | 43W                   | 48W                   |
| Refresh       | 1920Hz                         | 1920Hz                | 1920Hz                |
| Weight        | 3.6KG                          | 2.8KG                 | 2.8KG                 |
| Control Way   | 4G + GPS + WiFi + AP + Android |                       |                       |