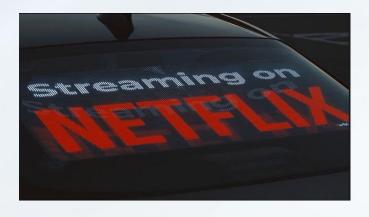

## Introduction to taxi rear window LED transparent screen

Taxis and ride-hailing vehicles navigate cities, engaging with numerous pedestrians and vehicles. Installing LED advertising screens on vehicle rear windows has become a new trend, enhancing brand exposure and enabling real-time updates and personalized advertising.

At present, this trend has begun to rise in many countries and regions such as the United States, Mexico, Malaysia, Indonesia, South Korea, and the Middle East.

Adopt customized LED vehicle power supply to effectively convert the power supply on the vehicle.