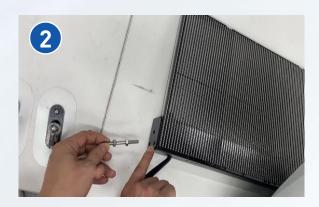

All accessories

Tighten the screw

Tighten the pasted parts

Tighten all sides

Peel off the protective layer and stick it to the window

The installation is complete