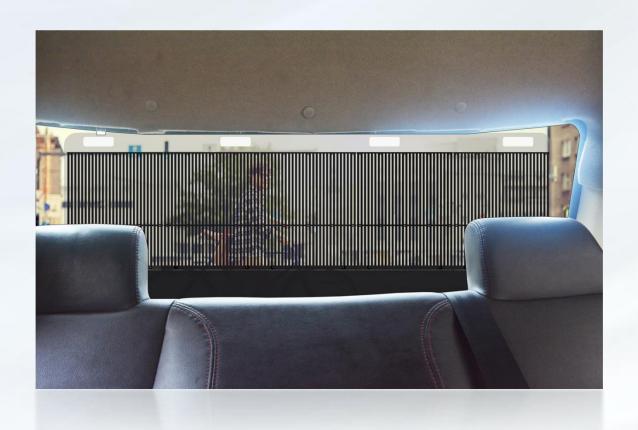

## Introduction to taxi rear window LED transparent screen

Taxis and ride-hailing vehicles navigate cities, engaging with numerous pedestrians and vehicles. Installing LED advertising screens on vehicle rear windows has become a new trend, enhancing brand exposure and enabling real-time updates and personalized advertising.

The next-generation LED car-mounted rear transparent screen adopts a translucent structural design.

The installation of the screen on the rear window does not obstruct the driver's rearview visibility.