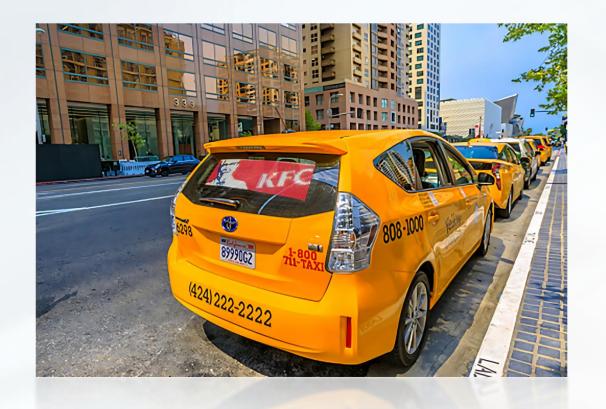

## Introduction to taxi rear window LED transparent screen

Taxis and ride-hailing vehicles navigate cities, engaging with numerous pedestrians and vehicles. Installing LED advertising screens on vehicle rear windows has become a new trend, enhancing brand exposure and enabling real-time updates and personalized advertising.

At present, this trend has begun to rise in many countries and regions such as the United States, Mexico, Malaysia, Indonesia, South Korea, and the Middle East.

Adopt customized LED vehicle power supply to effectively convert the power supply on the vehicle.

#### Some wonderful cases

Las Vegas, USA

The Irish Dublin

Poland Europe

San Francisco, USA

New York, USA

Francisco, USA