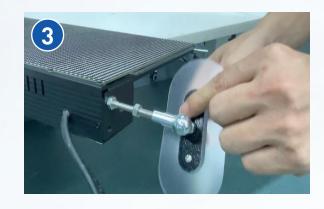

All accessories

Tighten the screw

Tighten the pasted parts

Tighten all sides

Peel off the protective layer and stick it to the window

The installation is complete