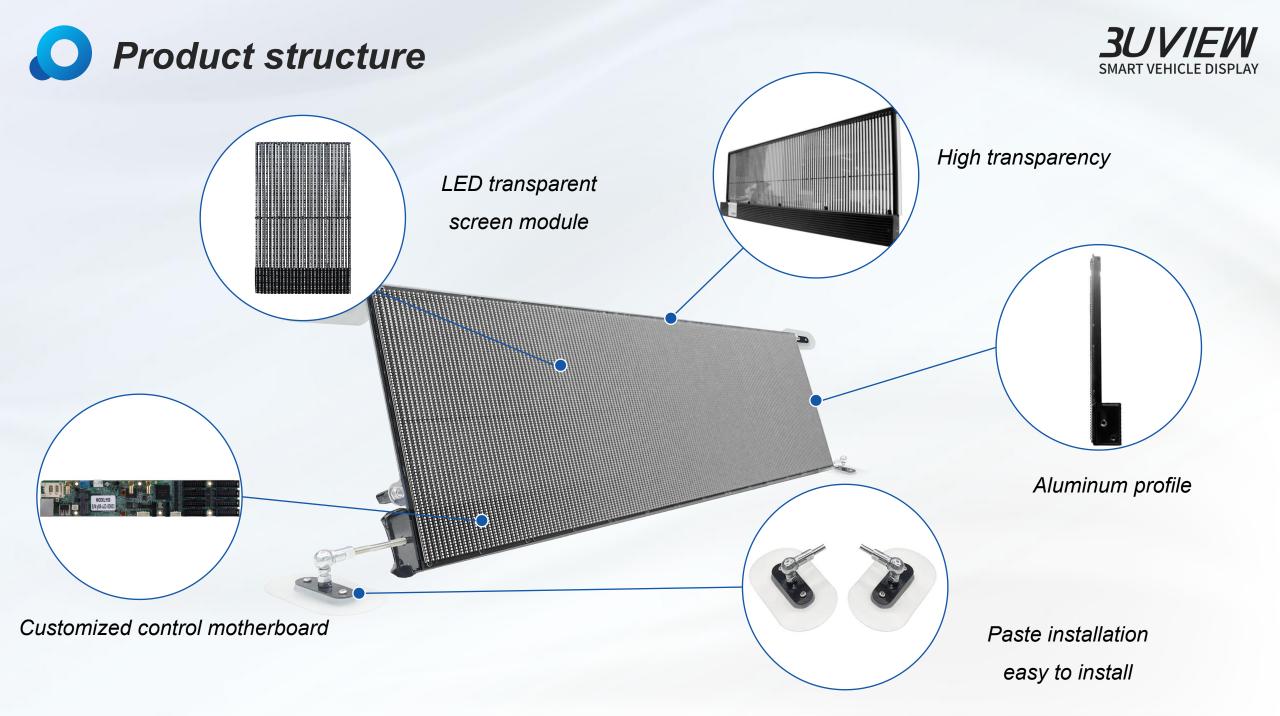

The next-generation LED car-mounted rear transparent screen adopts a translucent structural design.

The installation of the screen on the rear window does not obstruct the driver's rearview visibility.

The composite shell, featuring aluminum and iron alloy, is engineered with a shock-resistant design to guarantee sturdy installation strength.

Customized mounting structure eliminates the need for drilling holes in the vehicle body, making it suitable for driving in complex road conditions.

Utilizing advanced polymer surface coating technology, the enclosure is impervious to rust and corrosion, ensuring prolonged resilience.

The LED car rear window screen features a built-in 4G module, enabling seamless one-to-many control of the advertising platform. This facilitates synchronous updating of advertisements at any moment, ensuring convenient operation. Additionally, integration of the GPS module allows for precise scheduling of advertisements based on time and location, offering enhanced intelligence in serving media companies.