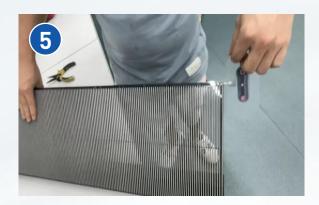

All accessories

Tighten the screw

Tighten the pasted parts

Tighten all sides

Peel off the protective layer and stick it to the window

The installation is complete