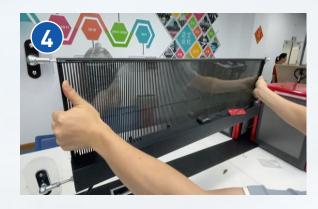

All accessories

Tighten the screw

Tighten the pasted parts

Tighten all sides

Peel off the protective layer and stick it to the window

The installation is complete