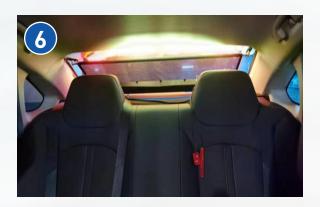

## Introduction to taxi rear window LED transparent screen

Taxis and ride-hailing vehicles navigate cities, engaging with numerous pedestrians and vehicles. Installing LED advertising screens on vehicle rear windows has become a new trend, enhancing brand exposure and enabling real-time updates and personalized advertising.

The next-generation LED car-mounted rear transparent screen adopts a translucent structural design.

The installation of the screen on the rear window does not obstruct the driver's rearview visibility.

The composite shell, featuring aluminum and iron alloy, is engineered with a shock-resistant design to guarantee sturdy installation strength.

Customized mounting structure eliminates the need for drilling holes in the vehicle body, making it suitable for driving in complex road conditions.