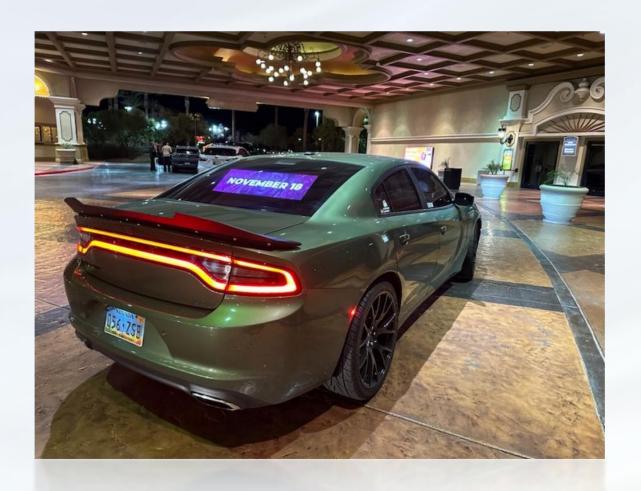

## Introduction to taxi rear window LED transparent screen

Taxis and ride-hailing vehicles navigate cities, engaging with numerous pedestrians and vehicles. Installing LED advertising screens on vehicle rear windows has become a new trend, enhancing brand exposure and enabling real-time updates and personalized advertising.

#### Some wonderful cases

Las Vegas, USA

The Irish Dublin

Poland Europe

San Francisco, USA

New York, USA

Francisco, USA