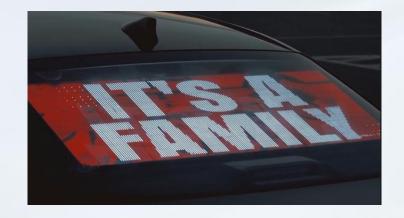

### **Products & Cooperation**

LED car double-sided screen, high-definition display, new trend in outdoor mobile advertising.

## Introduction to taxi rear window LED transparent screen

Taxis and ride-hailing vehicles navigate cities, engaging with numerous pedestrians and vehicles. Installing LED advertising screens on vehicle rear windows has become a new trend, enhancing brand exposure and enabling real-time updates and personalized advertising.

#### Some wonderful cases

Las Vegas, USA

The Irish Dublin

Poland Europe

San Francisco, USA

New York, USA

Francisco, USA