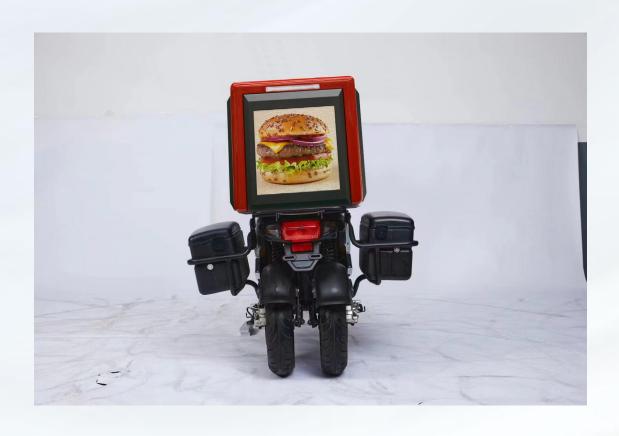

# **Products & Cooperation**

LED takeout box smart car screen allows our takeaway guys to earn advertising fees when delivering takeout, a win-win situation for all parties.

High coverage: Delivery drivers have significant presence and flexibility, traversing various commercial, financial, residential, and transportation hubs, ensuring frequent exposure to advertisements during commuting, home stays, business visits, and shopping.

A customized LED vehicle power supply is used to effectively convert the voltage on the vehicle.

Energy-saving circuit design reduces power consumption without affecting the overall display effect.

Using energy-saving lamp beads, through the overall energy-saving solution, the maximum power consumption of LED display equipment is controlled within 100W, and the average power consumption is about 45W.

Using high-brightness outdoor LED lamp beads, the brightness can reach 5000 CD/m2 under daylight.

Three-sided LED full-color display can play pictures, text, animations, and videos, making advertisements more accessible to a wider audience and richer in content.

FRP fiberglass box, light weight.

Waterproof rubber gasket seals, moisture-proof.

The surface is oxidized and does not rust or corrode.

Specially designed reinforced shock-proof structure and heat dissipation structure