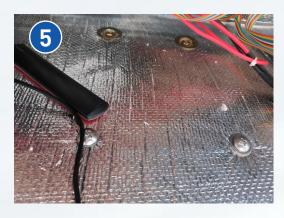

## Installation steps

All accessories

Align rear seat bottom

Base drilling

Install iron plate

Tighten all around

Inside the box

Power on