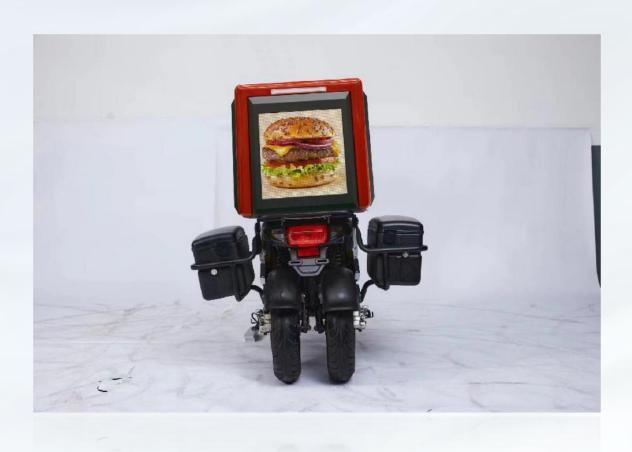

14001 Environmental System Certification
And 3C, CE, FCC









# **Products & Cooperation**

LED takeout box smart car screen allows our takeaway guys to earn advertising fees when delivering takeout, a win-win situation for all parties.









High coverage: Delivery drivers have significant presence and flexibility, traversing various commercial, financial, residential, and transportation hubs, ensuring frequent exposure to advertisements during commuting, home stays, business visits, and shopping.

Fluid mobility of delivery personnel transcends geographical boundaries, enabling pervasive dissemination of advertising messages to a wide audience across all corners of the city without constraints of time or routes, surpassing the reach of conventional advertising methods.















A customized LED vehicle power supply is used to effectively convert the voltage on the vehicle.



Energy-saving circuit design reduces power consumption without affecting the overall display effect.



Using energy-saving lamp beads, through the overall energy-saving solution, the maximum power consumption of LED display equipment is controlled within 100W, and the average power consumption is about 45W.







Using high-brightness outdoor LED lamp beads, the brightness can reach 5000 CD/m2 under daylight.



Three-sided LED full-color display can play pictures, text, animations, and videos, making advertisements more accessible to a wider audience and richer in content.









FRP fiberglass box, light weight.

Waterproof rubber gasket seals, moisture-proof.

The surface is oxidi