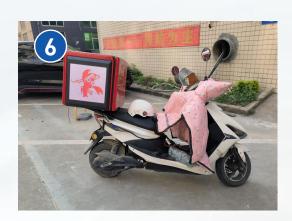

ontrolled within 100W, and the average power consumption is about 45W.







Using high-brightness outdoor LED lamp beads, the brightness can reach 5000 CD/m2 under daylight.



Three-sided LED full-color display can play pictures, text, animations, and videos, making advertisements more accessible to a wider audience and richer in content.









FRP fiberglass box, light weight.

Waterproof rubber gasket seals, moisture-proof.

The surface is oxidized and does not rust or corrode.



Specially designed reinforced shock-proof structure and heat dissipation structure

Suitable for complex road conditions. Ensure installation strength.





## Installation steps





All accessories



Align rear seat bottom



Base drilling



Install iron plate



Tighten all around



Inside the box



Power on



Light test









#### **Precise advertising**

Each screen can play different ads, or the same ads can be played at the same time.



#### **Targeted delivery**

Advertising can be placed on takeaway boxes in designated areas.



#### **Group delivery**

Large-scale and rapid advertising for regional grouping or vehicle grouping.





|               | WB2.5       | WB3                     | WB4       |
|---------------|-------------|-------------------------|-----------|
| Pixel pitch   | 2.5mm       | 3mm                     | 4mm       |
| Resolution    | 128*128dots | 112*128dots             | 80*96dots |
| Display size  | 320*320mm   | 336*384mm               | 336*384mm |
| Cabinet size  |             | 500*500*500mm           |           |
| Brightness    |