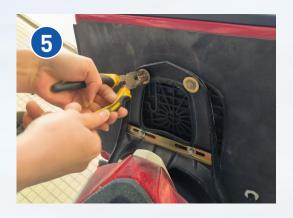

## Installation steps

All accessories

Align rear seat bottom

Base drilling

Install iron plate

Tighten all around

Inside the box

Power on