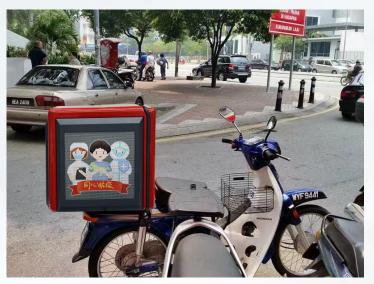

| 4mm       |
| Resolution    | 128*128dots | 112*128dots             | 80*96dots |
| Display size  | 320*320mm   | 336*384mm               | 336*384mm |
| Cabinet size  |             | 500*500*500mm           |           |
| Brightness    |             | 4500CD/m <sup>2</sup>   |           |
| Average power |             | 66W/m <sup>2</sup>      |           |
| Refresh       |             | 1920 Hz                 |           |
| Weight        |             | 19KG                    |           |
| Control Way   | 4G + GP     | S + WiFi + AP + Android |           |

Tips: The weight, brightness, power, and refresh frequency of the above boxes may vary depending on orders and batches, and the display area size can be customized according to needs.



# Some wonderful cases