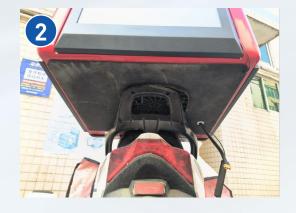

## Installation steps

All accessories

Align rear seat bottom

Base drilling

Install iron plate

Tighten all around

Inside the box

Power on