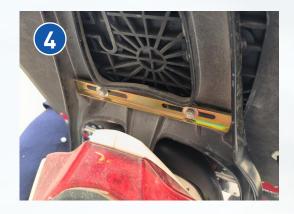

## Installation steps

All accessories

Align rear seat bottom

Base drilling

Install iron plate

Tighten all around

Inside the box

Power on