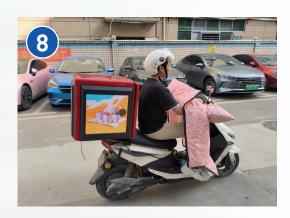

# **Products & Cooperation**

LED takeout box smart car screen allows our takeaway guys to earn advertising fees when delivering takeout, a win-win situation for all parties.

High coverage: Delivery drivers have significant presence and flexibility, traversing various commercial, financial, residential, and transportation hubs, ensuring frequent exposure to advertisements during commuting, home stays, business visits, and shopping.

Fluid mobility of delivery personnel transcends geographical boundaries, enabling pervasive dissemination of advertising messages to a wide audience across all corners of the city without constraints of time or routes, surpassing the reach of conventional advertising methods.