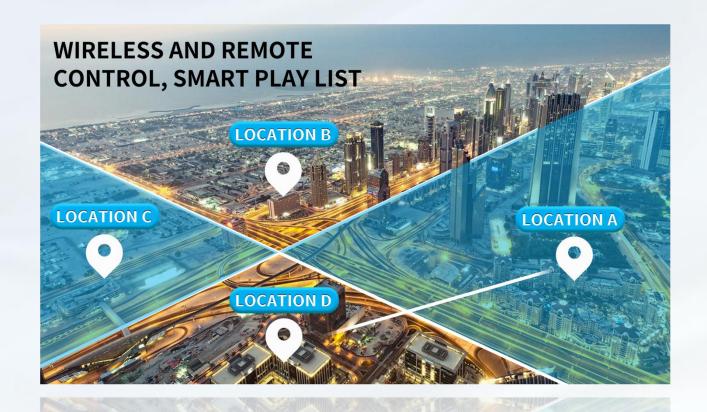

4G / GPS / WIFI / INTERNET

Cluster management,

One-click publishing, GPS Positioning

Workshops for SMT, Assembly, Aging test, Packaging etc, with total floor area more than **2000 square** meters.

**26** sets of Panasonic SMT machines, capable of **30000+** monthly production.

#### **Precise advertising**

Each screen can play different ads, or the same ads can be played at the same time.

#### **Targeted delivery**

Advertising can be placed on takeaway boxes in designated areas.

#### **Group delivery**

Large-scale and rapid advertising for regional grouping or vehicle grouping.

|               | WB2.5       | WB3                     | WB4       |
|---------------|-------------|-------------------------|-----------|
| Pixel pitch   | 2.5mm       | 3mm                     | 4mm       |
| Resolution    | 128*128dots | 112*128dots             | 80*96dots |
| Display size  | 320*320mm   | 336*384mm               | 336*384mm |
| Cabinet size  |             | 500*500*500mm           |           |
| Brightness    |             | 4500CD/m <sup>2</sup>   |           |
| Average power |             | 66W/m <sup>2</sup>      |           |
| Refresh       |             | 1920 Hz                 |           |
| Weight        |             | 19KG                    |           |
| Control Way   | 4G + GP     | S + WiFi + AP + Android |           |