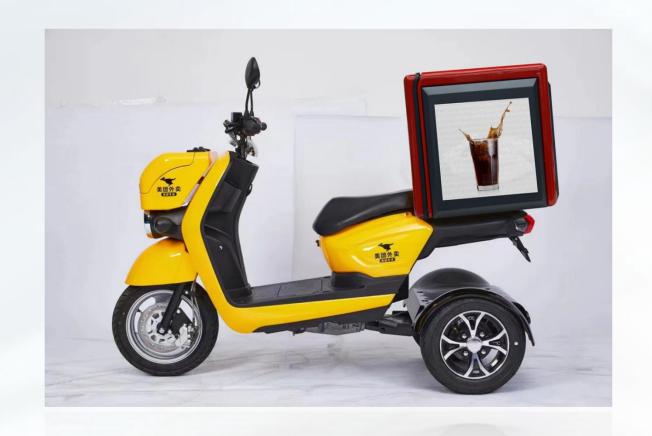

# **Products & Cooperation**

LED takeout box smart car screen allows our takeaway guys to earn advertising fees when delivering takeout, a win-win situation for all parties.

High coverage: Delivery drivers have significant presence and flexibility, traversing various commercial, financial, residential, and transportation hubs, ensuring frequent exposure to advertisements during commuting, home stays, business visits, and shopping.

Fluid mobility of delivery personnel transcends geographical boundaries, enabling pervasive dissemination of advertising messages to a wide audience across all corners of the city without constraints of time or routes, surpassing the reach of conventional advertising methods.

A customized LED vehicle power supply is used to effectively convert the voltage on the vehicle.

Energy-saving circuit design reduces power consumption without affecting the overall display effect.

Using energy-saving lamp beads, through the overall energy-saving solution, the maximum power consumption of LED display equipment is controlled within 100W, and the average power consumption is about 45W.

Using high-brightness outdoor LED lamp beads, the brightness can reach 5000 CD/m2 under daylight.

Three-sided LED full-color display can play pictures, text, animations, and videos, making advertisements more accessible to a wider audience and richer in content.

FRP fiberglass box, light weight.

Waterproof rubber gasket seals, moisture-proof.

The surface is oxidized and does not rust or corrode.

Specially designed reinforced shock-proof structure and heat dissipation structure