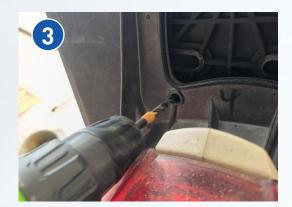

## Installation steps

All accessories

Align rear seat bottom

Base drilling

Install iron plate

Tighten all around

Inside the box

Power on