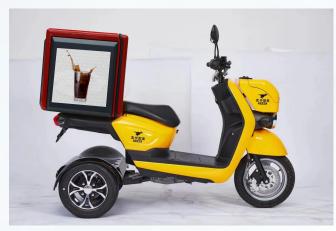

# **Products & Cooperation**

LED takeout box smart car screen allows our takeaway guys to earn advertising fees when delivering takeout, a win-win situation for all parties.

High coverage: Delivery drivers have significant presence and flexibility, traversing various commercial, financial, residential, and transportation hubs, ensuring frequent exposure to advertisements during commuting, home stays, business visits, and shopping.

Fluid mobility of delivery personnel transcends geographical boundaries, enabling pervasive dissemination of advertising messages to a wide audience across all corners of the city without constraints of time or routes, surpassing the reach of conventional advertising methods.

A customized LED vehicle power supply is used to effectively convert the voltage on the vehicle.

Energy-saving circuit design reduces power consumption without affecting the overall display effect.

Using energy-saving lamp beads, through the overall energy-saving solution, the maximum power consumption of LED display equipment is controlled within 100W, and the average power consumption is about 45W.

Using high-brightness outdoor LED lamp beads, the brightness can reach 5000 CD/m2 under daylight.

Three-sided LED full-color display can play pictures, text, animations, and videos, making advertisements more accessible to a wider audience and richer in content.

FRP fiberglass box, light weight.

Waterproof rubber gasket seals, moisture-proof.

The surface is oxidized and does not rust or corrode.

Specially designed reinforced shock-proof structure and heat dissipation structure

Suitable for complex road conditions. Ensure installation strength.