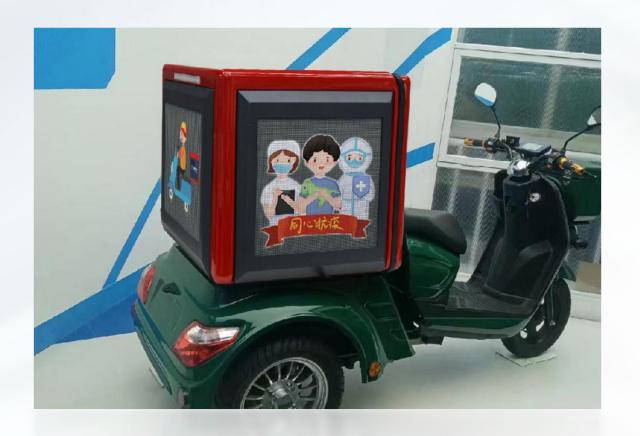

# **Products & Cooperation**

LED takeout box smart car screen allows our takeaway guys to earn advertising fees when delivering takeout, a win-win situation for all parties.

High coverage: Delivery drivers have significant presence and flexibility, traversing various commercial, financial, residential, and transportation hubs, ensuring frequent exposure to advertisements during commuting, home stays, business visits, and shopping.

Fluid mobility of delivery personnel transcends geographical boundaries, enabling pervasive dissemination of advertising messages to a wide audience across all corners of the city without constraints of time or routes, surpassing the reach of conventional advertising methods.

A customized LED vehicle power supply is used to effectively convert the voltage on the vehicle.

Energy-saving circuit design reduces power consumption without affecting the overall display effect.

Using energy-saving lamp beads, through the overall energy-saving solution, the maximum power consumption of LED display equipment is controlled within 100W, and the average power consumption is about 45W.

Using high-brightness outdoor LED lamp beads, the brightness can reach 5000 CD/m2 under daylight.

Three-sided LED full-color display can play pictures, text, animations, and videos, making advertisements more accessible to a wider audience and richer in content.

FRP fiberglass box, light weight.

Waterproof rubber gasket seals, moisture-proof.

The surface is oxidized and does not rust or corrode.

Specially designed reinforced shock-proof structure and heat dissipation structure

Suitable for complex road conditions. Ensure installation strength.