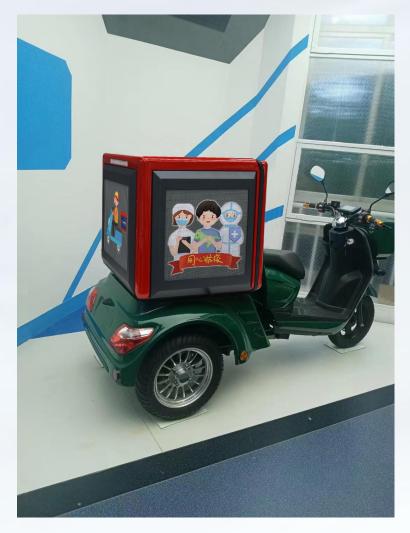

# **Products & Cooperation**

LED takeout box smart car screen allows our takeaway guys to earn advertising fees when delivering takeout, a win-win situation for all parties.

High coverage: Delivery drivers have significant presence and flexibility, traversing various commercial, financial, residential, and transportation hubs, ensuring frequent exposure to advertisements during commuting, home stays, business visits, and shopping.

# Some wonderful cases