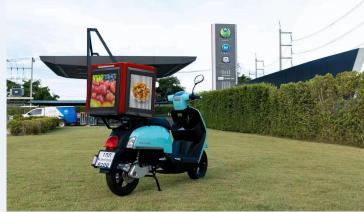

| 4mm       |
| Resolution    | 128*128dots | 112*128dots             | 80*96dots |
| Display size  | 320*320mm   | 336*384mm               | 336*384mm |
| Cabinet size  |             | 500*500*500mm           |           |
| Brightness    |             | 4500CD/m <sup>2</sup>   |           |
| Average power |             | 66W/m <sup>2</sup>      |           |
| Refresh       |             | 1920 Hz                 |           |
| Weight        |             | 19KG                    |           |
| Control Way   | 4G + GP     | S + WiFi + AP + Android |           |

Tips: The weight, brightness, power, and refresh frequency of the above boxes may vary depending on orders and batches, and the display area size can be customized according to needs.



# Some wonderful cases