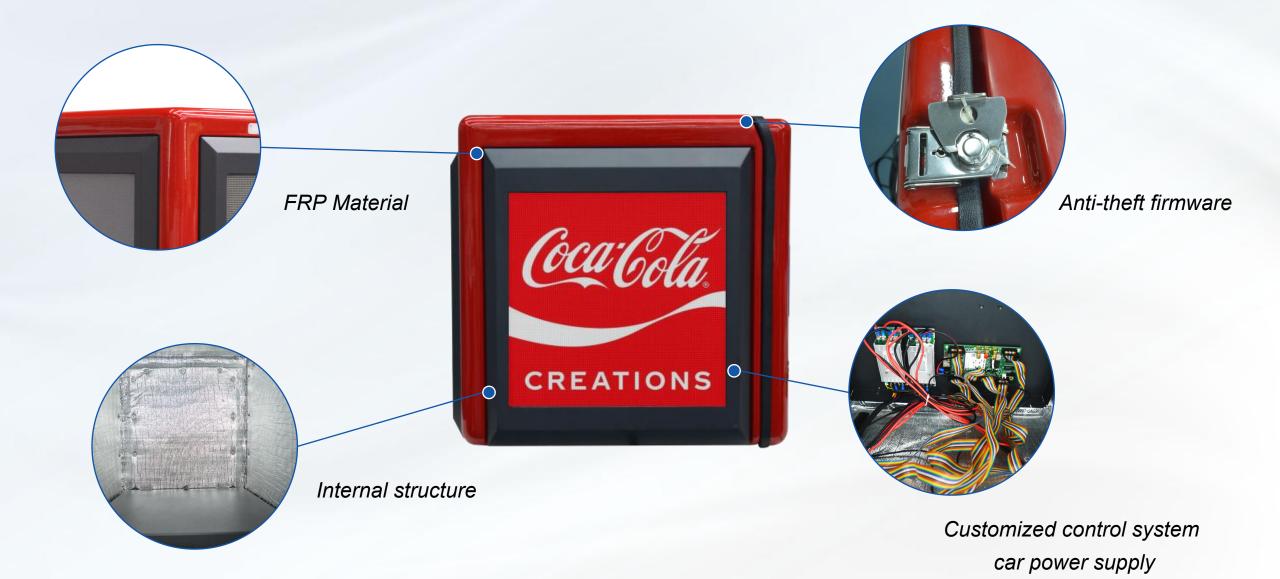

A customized LED vehicle power supply is used to effectively convert the voltage on the vehicle.

Energy-saving circuit design reduces power consumption without affecting the overall display effect.

Using energy-saving lamp beads, through the overall energy-saving solution, the maximum power consumption of LED display equipment is controlled within 100W, and the average power consumption is about 45W.

Using high-brightness outdoor LED lamp beads, the brightness can reach 5000 CD/m2 under daylight.

Three-sided LED full-color display can play pictures, text, animations, and videos, making advertisements more accessible to a wider audience and richer in content.

FRP fiberglass box, light weight.

Waterproof rubber gasket seals, moisture-proof.

The surface is oxidized and does not rust or corrode.

Specially designed reinforced shock-proof structure and heat dissipation structure