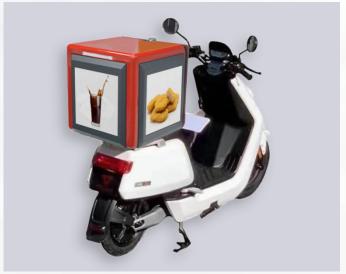

# **Products & Cooperation**

LED takeout box smart car screen allows our takeaway guys to earn advertising fees when delivering takeout, a win-win situation for all parties.

High coverage: Delivery drivers have significant presence and flexibility, traversing various commercial, financial, residential, and transportation hubs, ensuring frequent exposure to advertisements during commuting, home stays, business visits, and shopping.

Fluid mobility of delivery personnel transcends geographical boundaries, enabling pervasive dissemination of advertising messages to a wide audience across all corners of the city without constraints of time or routes, surpassing the reach of conventional advertising methods.

A customized LED vehicle power supply is used to effectively convert the voltage on the vehicle.

Energy-saving circuit design reduces power consumption without affecting the overall display effect.

Using energy-saving lamp beads, through the overall energy-saving solution, the maximum power consumption of LED display equipment is controlled within 100W, and the average power consumption is about 45W.

Using high-brightness outdoor LED lamp beads, the brightness can reach 5000 CD/m2 under daylight.

Three-sided LED full-color display can play pictures, text, animations, and videos, making advertisements more accessible to a wider audience and richer in content.

FRP fiberglass box, light weight.

Waterproof rubber gasket seals, moisture-proof.

The surface is oxidized and does not rust or corrode.

Specially designed reinforced shock-proof structure and heat dissipation structure

Suitable for complex road conditions. Ensure installation strength.