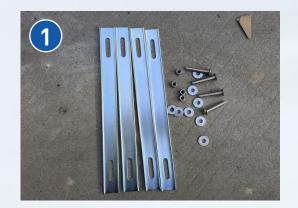

## Installation steps

All accessories

Align rear seat bottom

Base drilling

Install iron plate

Tighten all around

Inside the box

Power on