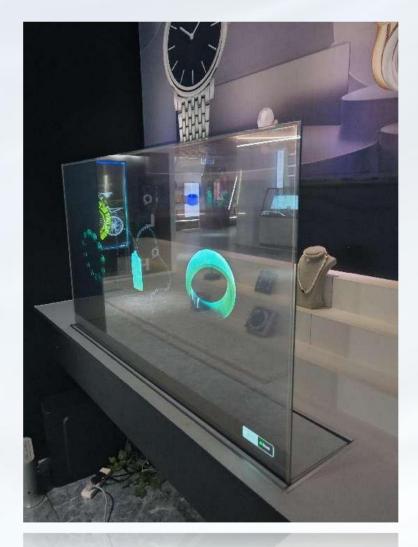

### OLED Transparent Screen Jewelry Sales Display

- 55-inch OLED transparent display display
- Ultra-high contrast, ultra-high picture layering
- Touch screen interactive mode to enhance the display effect of products
- Perspective OED display technology to make jewelry more noble
- Transparent glass base, used in various jewelry displays, shopping malls and other places