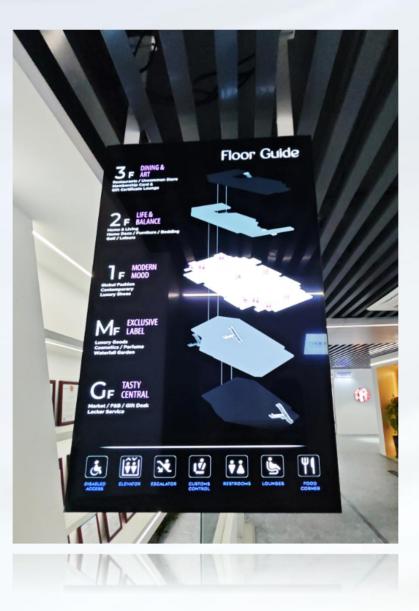

#### **OLED Transparent Screen**

Our transparent OLED display revolutionizes visual experiences with its near-invisible transparency when off, vibrant colors, and high resolution.

Ideal for space-limited areas, it supports both floor and ceiling installations.

The wide viewing angle ensures optimal visibility from any position. User-friendly interfaces and versatile connectivity options make content management seamless. Perfect for retail, office, and exhibition spaces, it enhances aesthetics while providing an immersive visual experience.