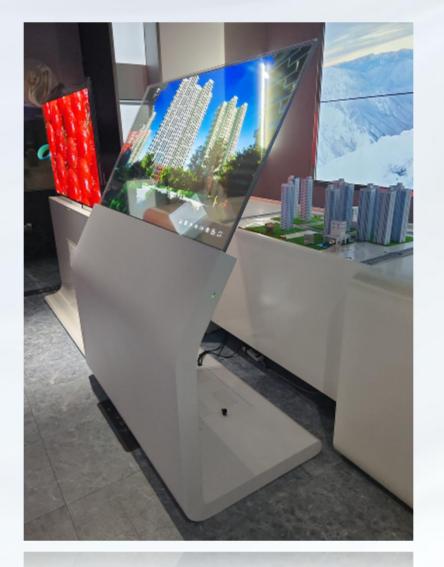

#### OLED Transparent Screen Real Estate Sales Hall

- 55-inch OLED transparent display screen display
- Ultra-high contrast, ultra-high picture layering
- Touch screen interactive mode, enhance product display effect
- 160° arc design, make OLED screen more linear
- Aluminum alloy frame, used in various high-end places such as real estate sales