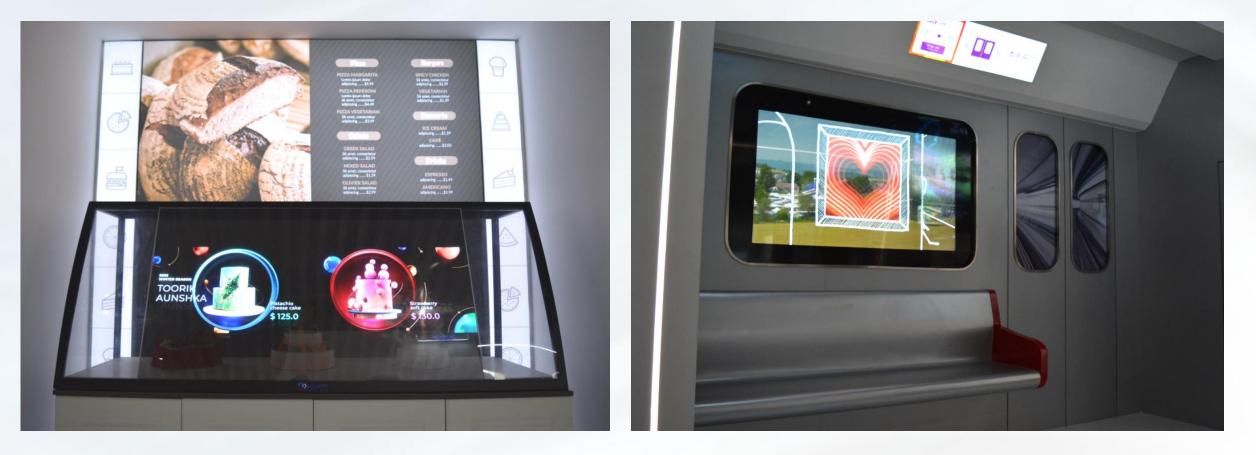

#### **Oled Beauty Display Cabinet**

- 55-inch large-size OLED transparent display display
- Ultra-high contrast, ultra-high picture layering, pure black, bright and colorful
- Touch screen interactive mode to enhance the display effect of products
- OLED transparent screen technology to show the grade of fashion and beauty products
- Solid wood frame to make the overall feeling more noble

- 55-inch large-size transparent OLED display- cake house
- 55-inch large-size transparent OLED display subway

• Large-size OLED splicing screen-conference room

• 55-inch OLD transparent screen