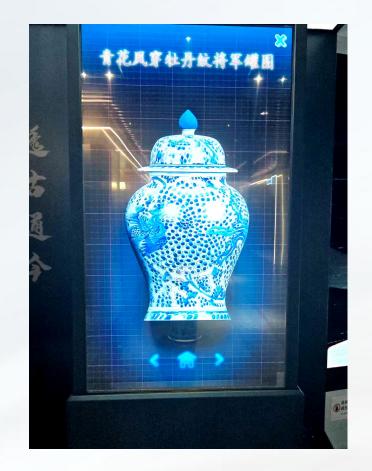

#### OLED Transparent Screen Museum Display

- 55-inch large-size OLED transparent display display
- Ultra-high contrast, ultra-high picture layering
- Touch-screen interactive mode to enhance product display
- Ultra-clear display of the era and details of cultural relics
- Multiple installation methods, used in museums and other cultural relics display