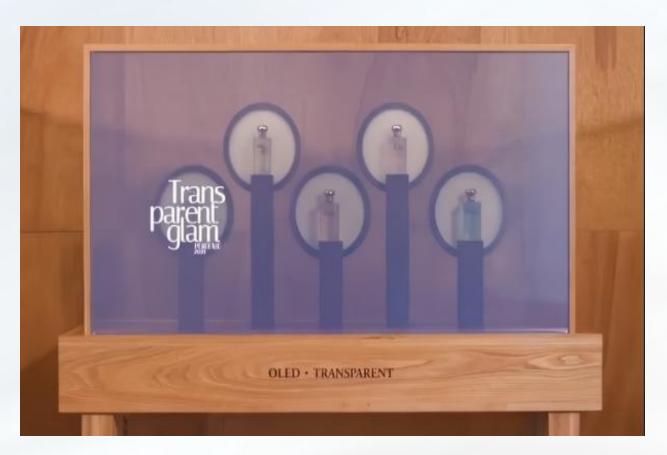

#### **Oled Beauty Display Cabinet**

- 55-inch large-size OLED transparent display display
- Ultra-high contrast, ultra-high picture layering, pure black, bright and colorful
- Touch screen interactive mode to enhance the display effect of products
- OLED transparent screen technology to show the grade of fashion and beauty products
- Solid wood frame to make the overall feeling more noble