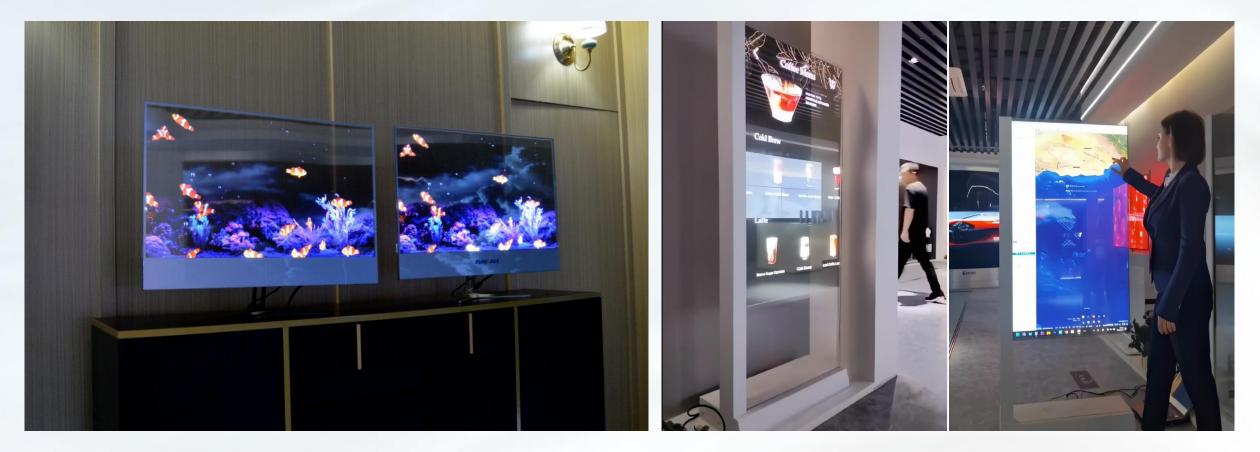

#### **OLED Transparent Screen**

Our transparent OLED display revolutionizes visual experiences with its near-invisible transparency when off, vibrant colors, and high resolution.

Ideal for space-limited areas, it supports both floor and ceiling installations.

The wide viewing angle ensures optimal visibility from any position. User-friendly interfaces and versatile connectivity options make content management seamless. Perfect for retail, office, and exhibition spaces, it enhances aesthetics while providing an immersive visual experience.

#### OLED Transparent Screen High Definition Vision

- OLED self-luminous technology, double-sided display
- Ultra-high contrast, ultra-high picture layering, pure black, bright and colorful
- Level-speed refresh rate, no picture delay
- No backlight, no light leakage
- Support 178° ultra-wide viewing angle
- Slim body design, double-sided hanging display