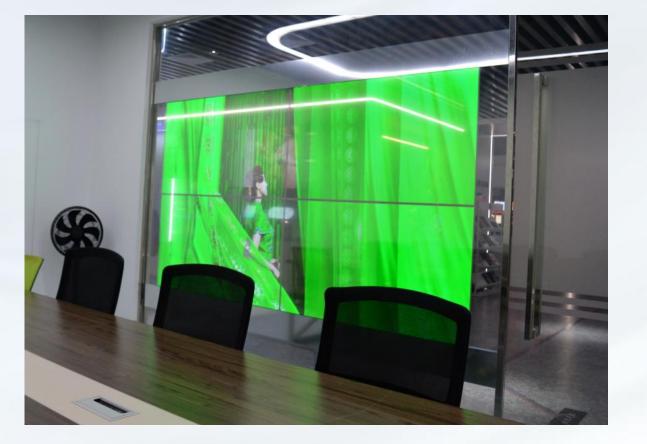

- 55-inch large-size transparent OLED display- cake house
- 55-inch large-size transparent OLED display subway

• Large-size OLED splicing screen-conference room

• 55-inch OLD transparent screen