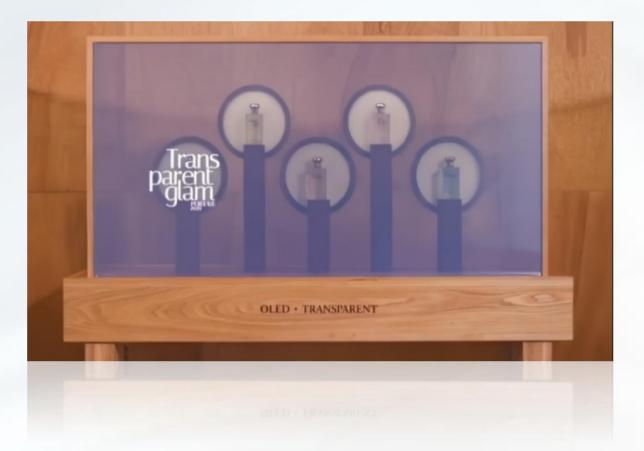

#### **Oled Beauty Display Cabinet**

- 55-inch large-size OLED transparent display display
- Ultra-high contrast, ultra-high picture layering, pure black, bright and colorful
- Touch screen interactive mode to enhance the display effect of products
- OLED transparent screen technology to show the grade of fashion and beauty products
- Solid wood frame to make the overall feeling more noble