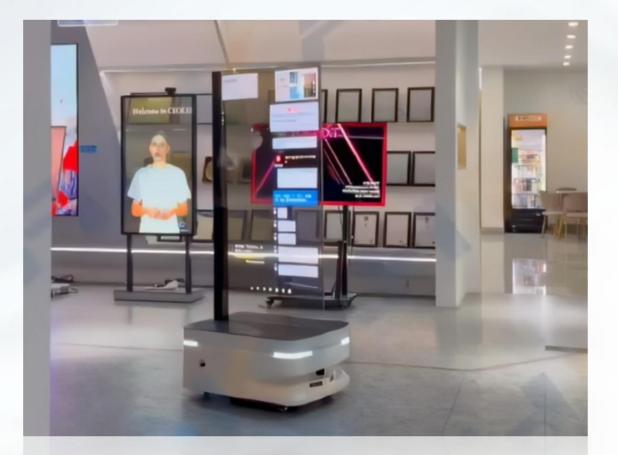

#### **OLED Mobile Robot**

- OLED self-luminous technology, rich and gorgeous color performance
- Transparent light, perfect picture quality display.
- Ultra-high contrast, ultra-high picture layering, pure black, bright and colorful.
- Super-fast refresh rate, no picture delay, healthy eye protection
- Al digital human interaction, more technological.
- Automatic trajectory setting walking, convenient for more application scenarios.
- Intelligent obstacle avoidance, automatic detour, all-round perception of the surrounding environment.
- Support capacitive touch to achieve human-computer interaction.