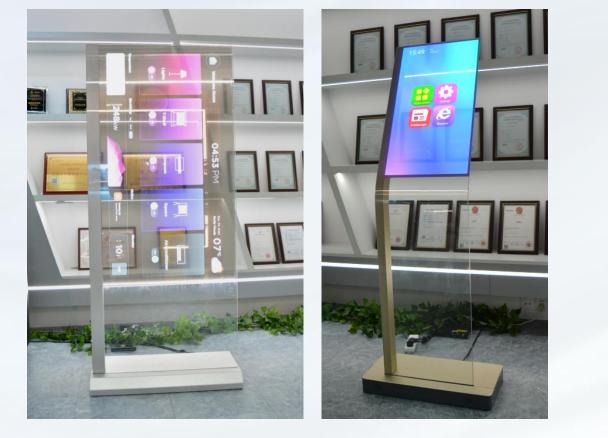

#### OLED Transparent Screen Modern Design

- 30-inch OLED transparent display display
- Ultra-high contrast, ultra-high picture layering
- Touch screen interactive mode to enhance the display effect of the product
- 160° arc design to make the OLED screen more linear
- Aluminum alloy frame, used in various coffee shops, shopping malls and other places