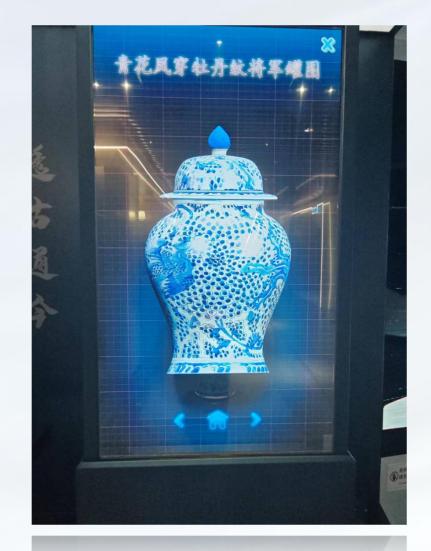

#### OLED Transparent Screen Museum Display

- 55-inch large-size OLED transparent display display
- Ultra-high contrast, ultra-high picture layering
- Touch-screen interactive mode to enhance product display
- Ultra-clear display of the era and details of cultural relics
- Multiple installation methods, used in museums and other cultural relics display