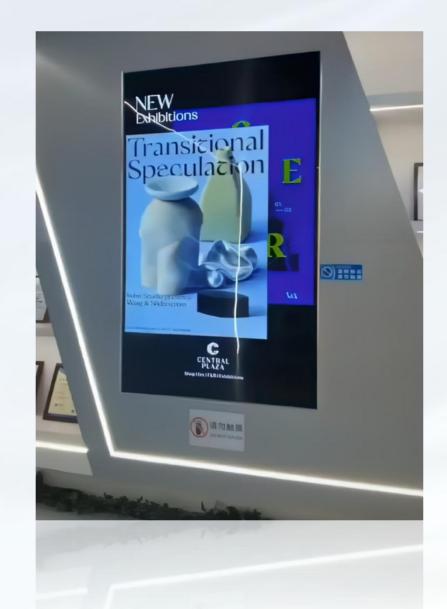

#### **OLED Transparent Screen**

Our transparent OLED display revolutionizes visual experiences with its near-invisible transparency when off, vibrant colors, and high resolution.

Ideal for space-limited areas, it supports both floor and ceiling installations.

The wide viewing angle ensures optimal visibility from any position. User-friendly interfaces and versatile connectivity options make content management seamless. Perfect for retail, office, and exhibition spaces, it enhances aesthetics while providing an immersive visual experience.