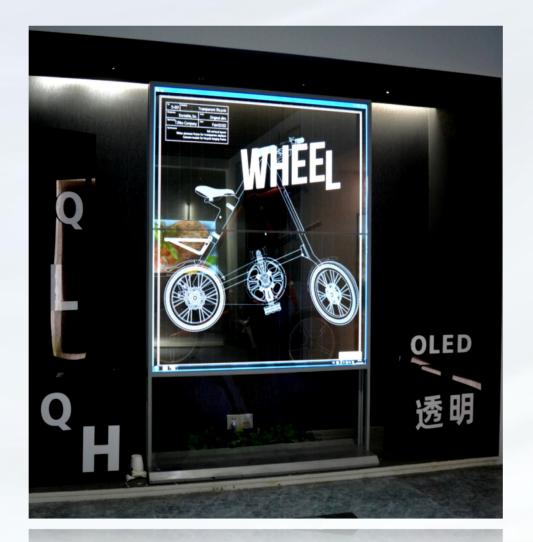

### OLED Transparent Screen Bicycle Sales Display

- 110-inch large-size OLED transparent display display
- Ultra-high contrast, ultra-high picture layering
- Touchscreen interactive mode enhances product display effect
- Transparent OED display technology introduction, reflecting the technological sense of the product
- Metal frame base, used in bicycle display, various product displays in shopping malls