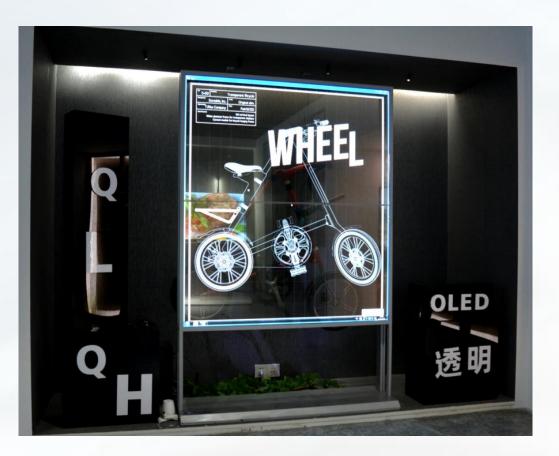

### OLED Transparent Screen Bicycle Sales Display

- 110-inch large-size OLED transparent display display
- Ultra-high contrast, ultra-high picture layering
- Touchscreen interactive mode enhances product display effect
- Transparent OED display technology introduction, reflecting the technological sense of the product
- Metal frame base, used in bicycle display, various product displays in shopping malls