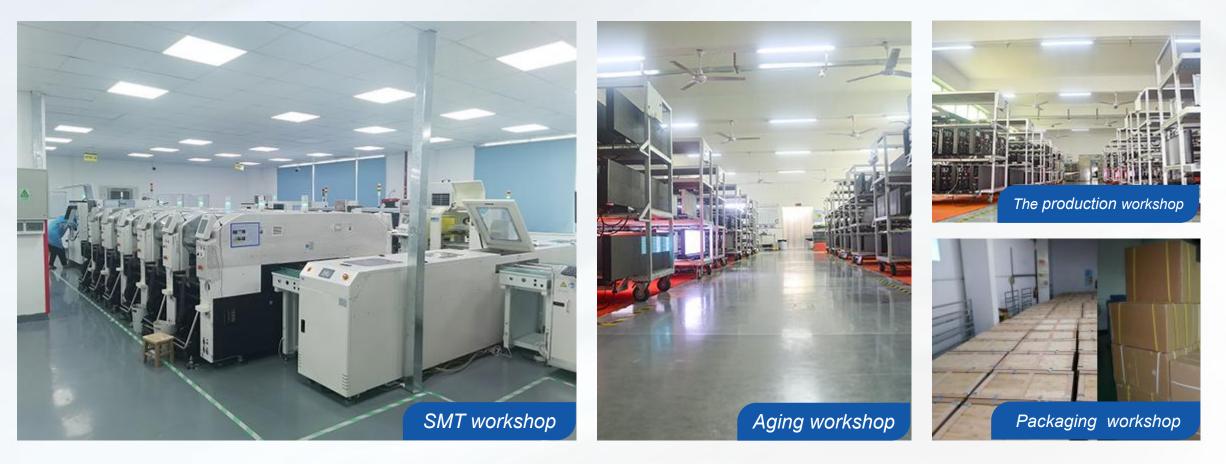

100

Workshops for SMT, Assembly, Aging test, Packaging etc, with total floor area more than **2000** square meters.

**26 sets** of Panasonic SMT machines, capable of **30000+** monthly production.

Annual production of intelligent mobile screens is above 80000 sets.