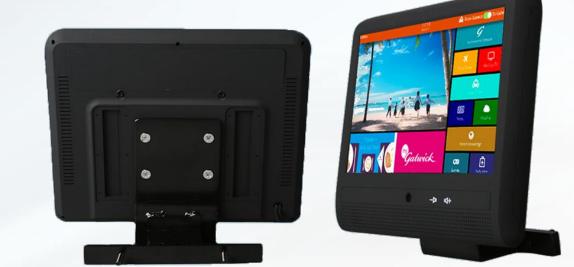

#### Introduction to Headrest LCD Screen

The rear seat headrest screen, a novel form of invehicle advertising media, offers advertisers enhanced exposure opportunities by displaying ads on taxi headrests. This trend is gaining traction as cities nationwide adopt headrest screens, which feature high-definition visuals, making them a pivotal choice in the advertising industry.

#### **New Backpack LED Screen**

HD

ISP high-definition screen restores colors and gives you a different visual feast

1280 x 800

Screen pixels 1280\*800dots Screen size 10.1" (aspect ratio 16:10)

500w

Built-in camera 5 million pixels, auto focus

#### New Backpack LED Screen

170° ultra-wide viewing angle gives you a different viewing experience

170

Supports photos and videos in multiple formats.

Built-in stereo speakers (1x2w) and headset for a smoother experience