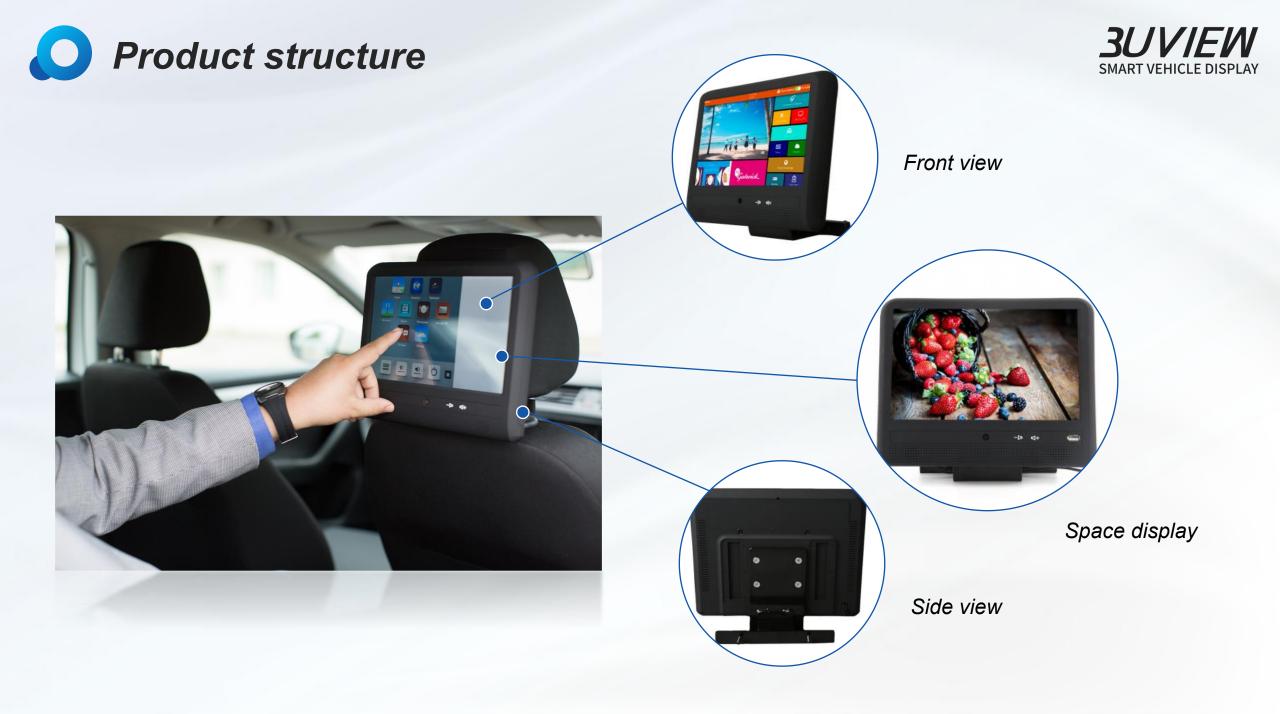

### **O** Product description

#### Introduction to Headrest LCD Screen

The rear seat headrest screen, a novel form of invehicle advertising media, offers advertisers enhanced exposure opportunities by displaying ads on taxi headrests. This trend is gaining traction as cities nationwide adopt headrest screens, which feature high-definition visuals, making them a pivotal choice in the advertising industry.

#### **New Backpack LED Screen**

HD

ISP high-definition screen restores colors and gives you a different visual feast

1280 x 800

Screen pixels 1280\*800dots Screen size 10.1" (aspect ratio 16:10)

500w

Built-in camera 5 million pixels, auto focus