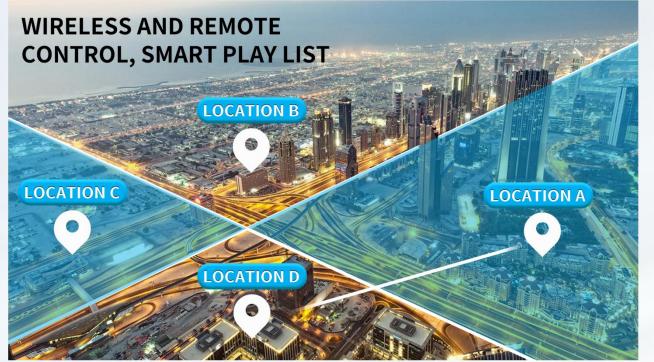

#### Precise advertising

Each screen can play different ads, or the same ads can be played at the same time.

#### **Targeted delivery**

You can advertise taxis in designated areas.

#### **Group delivery**

Large-scale and rapid advertising for regional grouping or vehicle grouping.

|              | VT - MT1018                                          |
|--------------|------------------------------------------------------|
| System       | Android 10 OS                                        |
| Display size | 1280*800                                             |
| Cabinet size | 259*212*35mm                                         |
| Weight       | 16kgs/carton (6 units/carton)                        |
| Resolution   | 1280*800dots                                         |
| Chip & CPU   | Quad Core ARM Cortex A-55,<br>Real 2GHz, 2G DDR3 RAM |
| Brightness   | 280cd/m2                                             |
| Refresh      | 2.0GHz                                               |