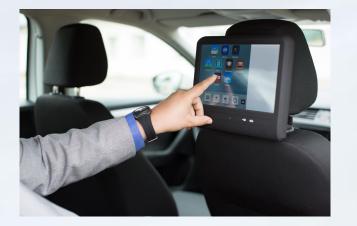

#### Introduction to Headrest LCD Screen

The rear seat headrest screen, a novel form of invehicle advertising media, offers advertisers enhanced exposure opportunities by displaying ads on taxi headrests. This trend is gaining traction as cities nationwide adopt headrest screens, which feature high-definition visuals, making them a pivotal choice in the advertising industry.

#### **New Backpack LED Screen**

HD

ISP high-definition screen restores colors and gives you a different visual feast

1280 x 800

Screen pixels 1280\*800dots Screen size 10.1" (aspect ratio 16:10)

500w

Built-in camera 5 million pixels, auto focus