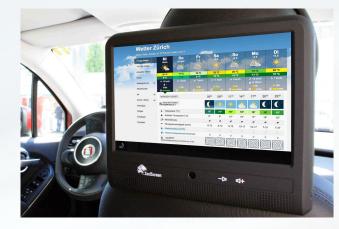

### **Products & Cooperation**

Taxi/online car-hailing rear seat LED car pillow screen ultra-clear display, the visual effect is more delicate and shocking

. . . . . . . . . . . . . . . . . .

PARTILE

#### Introduction to Headrest LCD Screen

The rear seat headrest screen, a novel form of invehicle advertising media, offers advertisers enhanced exposure opportunities by displaying ads on taxi headrests. This trend is gaining traction as cities nationwide adopt headrest screens, which feature high-definition visuals, making them a pivotal choice in the advertising industry.