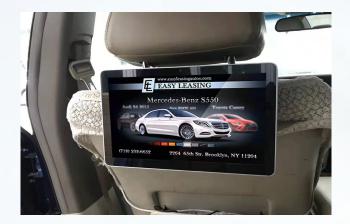

### **Products & Cooperation**

Taxi/online car-hailing rear seat LED car pillow screen ultra-clear display, the visual effect is more delicate and shocking

. . . . . . . . . . . . . . . . . .

PARTILE

#### Introduction to Headrest LCD Screen

The rear seat headrest screen, a novel form of invehicle advertising media, offers advertisers enhanced exposure opportunities by displaying ads on taxi headrests. This trend is gaining traction as cities nationwide adopt headrest screens, which feature high-definition visuals, making them a pivotal choice in the advertising industry.