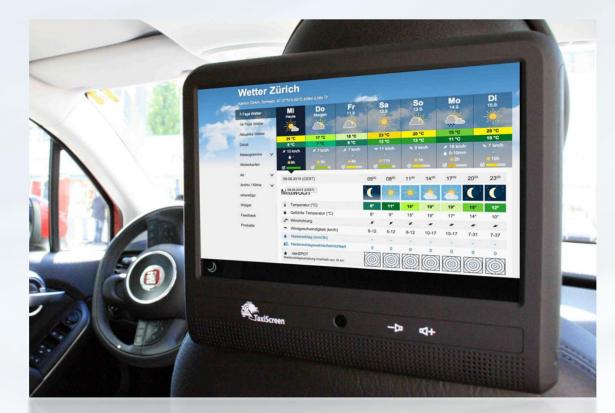

#### Introduction to Headrest LCD Screen

The rear seat headrest screen, a novel form of invehicle advertising media, offers advertisers enhanced exposure opportunities by displaying ads on taxi headrests. This trend is gaining traction as cities nationwide adopt headrest screens, which feature high-definition visuals, making them a pivotal choice in the advertising industry.

#### **New Backpack LED Screen**

HD

ISP high-definition screen restores colors and gives you a different visual feast

1280 x 800

Screen pixels 1280\*800dots Screen size 10.1" (aspect ratio 16:10)

500w

Built-in camera 5 million pixels, auto focus