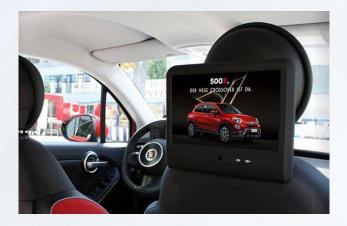

### **Products & Cooperation**

Taxi/online car-hailing rear seat LED car pillow screen ultra-clear display, the visual effect is more delicate and shocking

. . . . . . . . . . . . . . . . . .

PARTILE

#### Introduction to Headrest LCD Screen

The rear seat headrest screen, a novel form of invehicle advertising media, offers advertisers enhanced exposure opportunities by displaying ads on taxi headrests. This trend is gaining traction as cities nationwide adopt headrest screens, which feature high-definition visuals, making them a pivotal choice in the advertising industry.