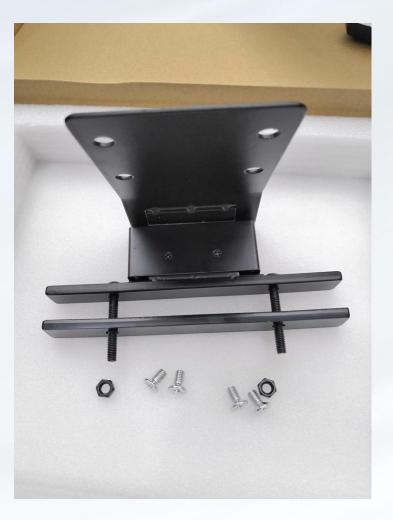

#### New Backpack LED Screen

The LCD headrest screen shell, made from lightweight materials, ensures easy portability and installation while offering exceptional shock resistance.

Crafted from waterproof materials, the shell boasts outstanding moisture resistance, maintaining an elegant appearance with its scratch-resistant surface.

#### New Backpack LED Screen

The design ensures effortless installation, allowing for quick and convenient setup in various vehicle models without the need for complex tools.