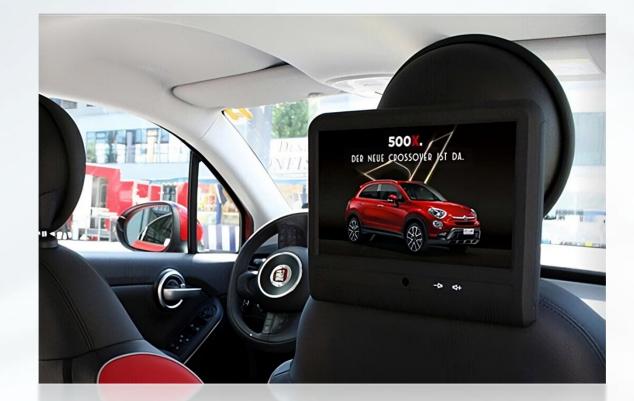

### **Products & Cooperation**

Taxi/online car-hailing rear seat LED car pillow screen ultra-clear display, the visual effect is more delicate and shocking

. . . . . . . . . . . . . . . . . .

PARTILE

#### Introduction to Headrest LCD Screen

The rear seat headrest screen, a novel form of invehicle advertising media, offers advertisers enhanced exposure opportunities by displaying ads on taxi headrests. This trend is gaining traction as cities nationwide adopt headrest screens, which feature high-definition visuals, making them a pivotal choice in the advertising industry.