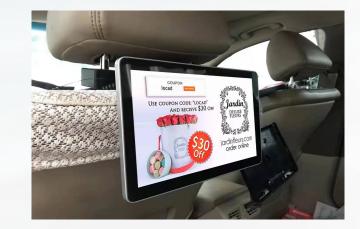

#### Introduction to Headrest LCD Screen

The rear seat headrest screen, a novel form of invehicle advertising media, offers advertisers enhanced exposure opportunities by displaying ads on taxi headrests. This trend is gaining traction as cities nationwide adopt headrest screens, which feature high-definition visuals, making them a pivotal choice in the advertising industry.