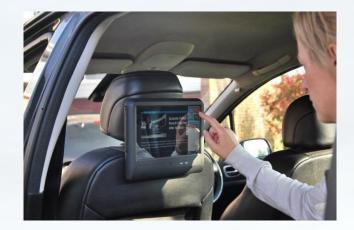

#### Precise advertising

Each screen can play different ads, or the same ads can be played at the same time.

#### **Targeted delivery**

You can advertise taxis in designated areas.

#### **Group delivery**

Large-scale and rapid advertising for regional grouping or vehicle grouping.

|              | VT - MT1018                                          |
|--------------|------------------------------------------------------|
| System       | Android 10 OS                                        |
| Display size | 1280*800                                             |
| Cabinet size | 259*212*35mm                                         |
| Weight       | 16kgs/carton (6 units/carton)                        |
| Resolution   | 1280*800dots                                         |
| Chip & CPU   | Quad Core ARM Cortex A-55,<br>Real 2GHz, 2G DDR3 RAM |
| Brightness   | 280cd/m2                                             |
| Refresh      | 2.0GHz                                               |