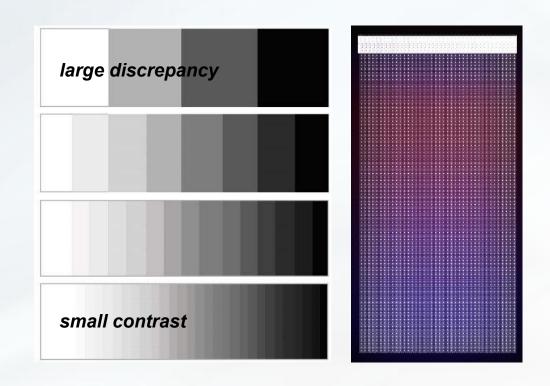

### LED Flexible Transparent Film Display High Grayscale Display (True 16bit)

The RGB pathway uses 32 levels of current linear adjustment, and it maintains a 16bit grayscale display at any current.

Suitable for indoor, semi-outdoor, outdoor various current requirements of consistency.

Input Voltage: AC110- 240V50 / 60Hz, Working Environment: Temperature -20~55 Humidity 10-90%, Driving Mode: Static,

Control Card: Nova / Carlite , Lifespan Typical: 100000H, Gray Scale Level:16bit.