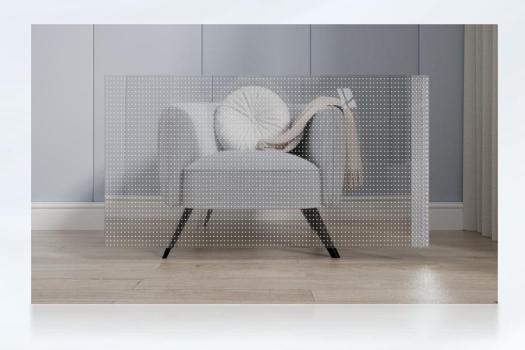

## **Products & Cooperation**

High transmittance LED screen, transmittance rate of more than 90%, does not affect the glass lighting, thin and flexible, suitable for any curved surface, UV resistance, anti-yellowing, flame retardant grade V1, suitable for shopping malls, exhibition halls, office buildings and so on.

### **LED Flexible Transparent Film Display**

Transparent LED screen is used in store windows, shopping malls guardrail, can publicize new product releases, promotional activities. High transparency, vivid color and high brightness. Enhance brand image and attract customers' eyes.

# LED Flexible Transparent Film Display Highly Transparent Effects

Adopts light-driven integrated MiniLED lamp beads to improve its own transmittance rate.

Adopting invisible grid lines to improve its transmittance rate