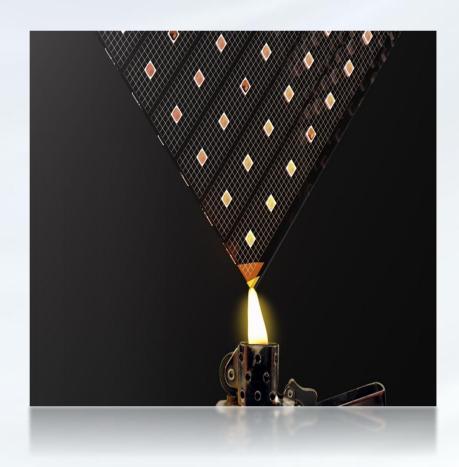

# LED Flexible Transparent Film Display Flame Retardant / Uv Resistant

Transparent LED screen with flame retardant and UV resistance characteristics, reaching V1 flame retardant standard.

Excellent UV resistance performance, ensure that more than 5 years without yellowing, suitable for a variety of harsh environments, to ensure long-term stability of the display effect.