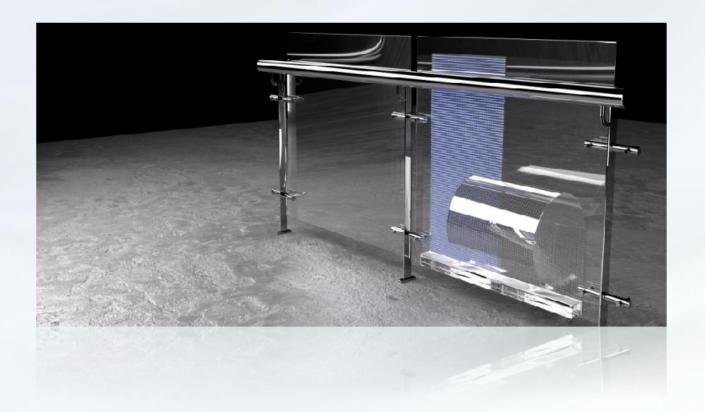

### **LED Flexible Transparent Film Display**

Transparent LED screen is used in store windows, shopping malls guardrail, can publicize new product releases, promotional activities. High transparency, vivid color and high brightness. Enhance brand image and attract customers' eyes.

### Application Scenario-Glass Curtain Wall

Glass Parapets in Shopping Malls