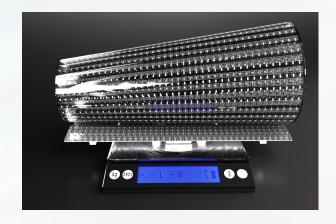

# LED Flexible Transparent Film Display Slim and Lightweight Design

Transparent LED screen with thin and light design, thickness only **2.5mm**, weight only **1.3kg**.

Easy to install and maintain, suitable for a variety of application scenarios, does not take up space, providing a simple and beautiful display effect.

Thickness 2.5mm

Weight 1.3kg