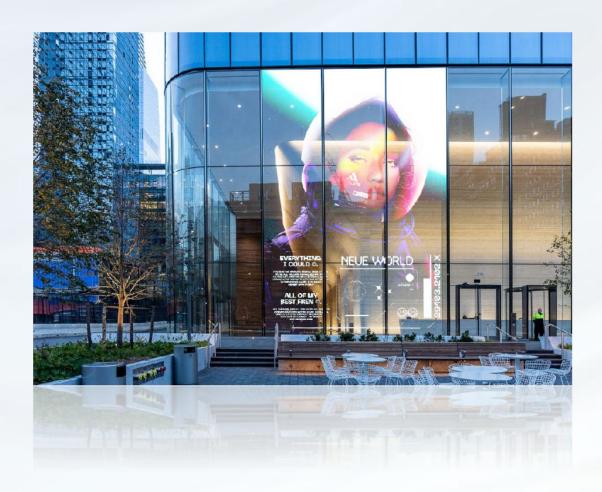

## Application Scenario

Transparent LED screens are used in store windows and shopping mall guardrails to publicize new product releases and promotional activities.

## Application Scenario-Glass Curtain Wall

Curved Glass Curtain Wall

Building Glass Curtain Wall

### Application Scenario-Glass Curtain Wall

Store Windows