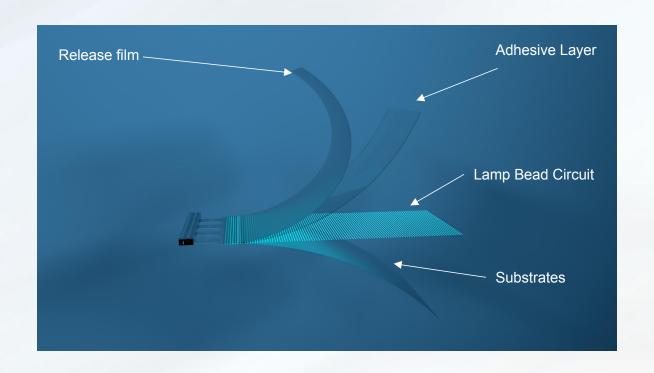

# Module Exploded View (With Power Box)

LED Flexible Transparent Film Display - Hardwired

# Module Exploded View (With Power Box)

LED Flexible Transparent Film Display - flexible cable connection