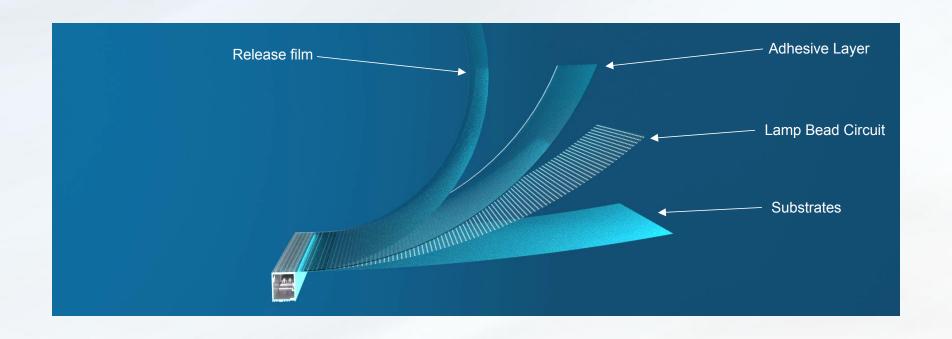

# Module Exploded View (With Power Box)

LED Flexible Transparent Film Display - Hardwired

# Module Exploded View (With Power Box)

LED Flexible Transparent Film Display - flexible cable connection