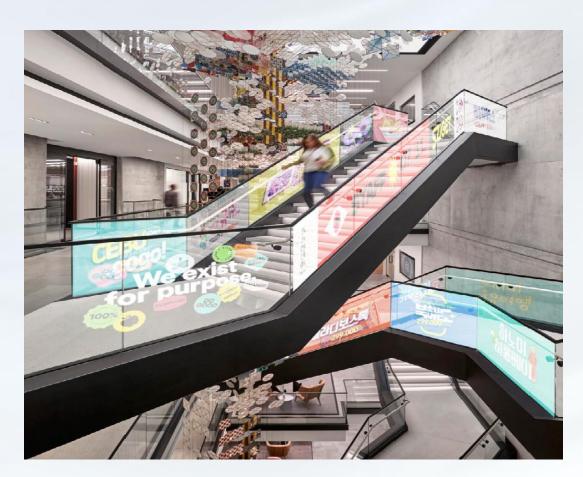

### Application Scenario-Glass Curtain Wall

Glass Parapets in Shopping Malls

#### Navigation instructions

Transparent LED screen displays maps and information about the mall, making it easy for customers to navigate and visit.

#### ◆ Mall Advertising

Transparent LED screens display mall advertisements, special offers and brand promotions.

#### **♦** Activity publicity

Transparent LED screens publicize events such as new product launches and brand presentations.