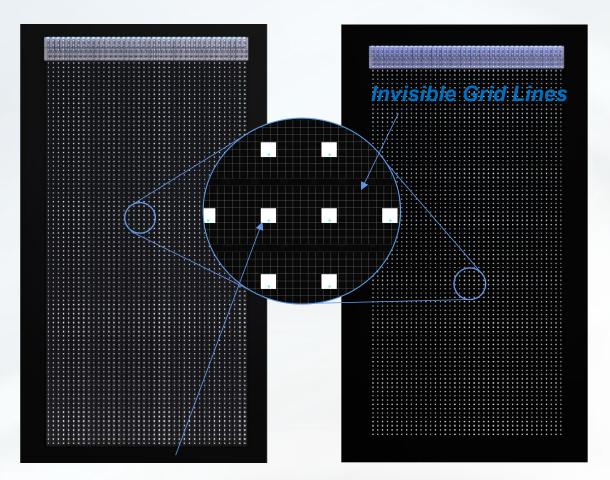

# LED Flexible Transparent Film Display Highly Transparent Effects

Adopts light-driven integrated MiniLED lamp beads to improve its own transmittance rate.

Adopting invisible grid lines to improve its transmittance rate