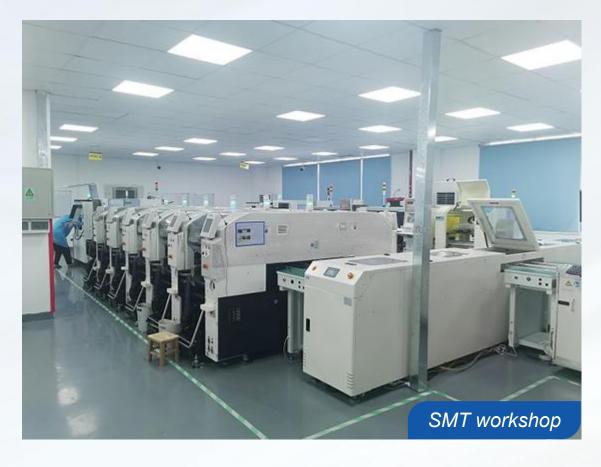

Workshops for SMT, Assembly, Aging test, Packaging etc, with total floor area more than **2000 square** meters.

**26** sets of Panasonic SMT machines, capable of **30000+** monthly production.

Annual production of intelligent mobile screens is above 80000 sets.