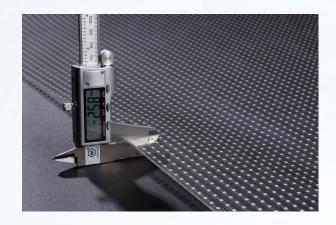

# LED Flexible Transparent Film Display Slim and Lightweight Design

Transparent LED screen with thin and light design, thickness only **2.5mm**, weight only **1.3kg**.

Easy to install and maintain, suitable for a variety of application scenarios, does not take up space, providing a simple and beautiful display effect.

Thickness 2.5mm

Weight 1.3kg