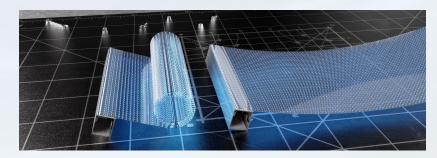

# LED Flexible Transparent Film Display Flexible Any Curved Surface Installation

Transparent LED screens are flexible and suitable for installation on any curved surface.

Whether it is a curved building facade or a circular showroom, it fits perfectly and provides a flexible display solution.