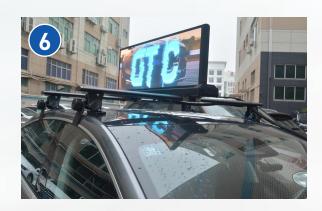

All accessories

Lock the mounting bracket in On the bottom fastener

Put the double-sided screen on the roof of the car

Secure the mounting bracket

Lock the stand

The installation is complete