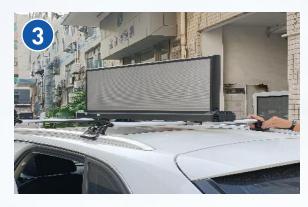

All accessories

Lock the mounting bracket in On the bottom fastener

Put the double-sided screen on the roof of the car

Secure the mounting bracket

Lock the stand

The installation is complete