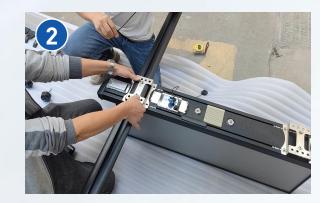

All accessories

Lock the mounting bracket in On the bottom fastener

Put the double-sided screen on the roof of the car

Secure the mounting bracket

Lock the stand

The installation is complete