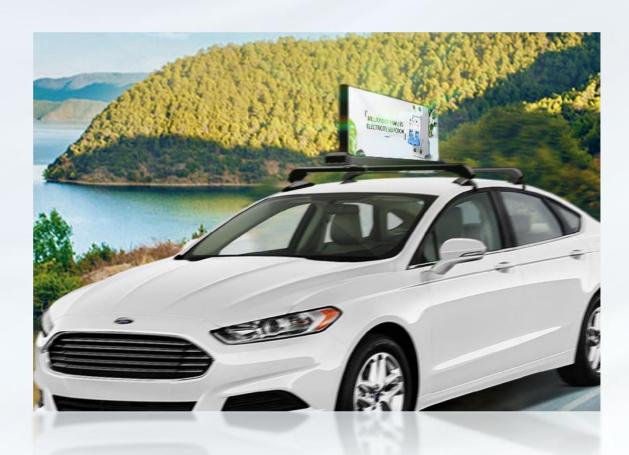

## **Products & Cooperation**

LED car double-sided screen, high-definition display, new trend in outdoor mobile advertising.

## Introduction to LED smart Car Double-Sided Screen

Taxis and online car-hailing services shuttle through major arterial roads in the city, providing a larger advertising exposure area and higher exposure rate. Installing LED advertising screens on the windows of taxis and online car-hailing services has become a new outdoor advertising trend.

All accessories

Lock the mounting bracket in On the bottom fastener

Put the double-sided screen on the roof of the car

Secure the mounting bracket

Lock the stand

The installation is complete