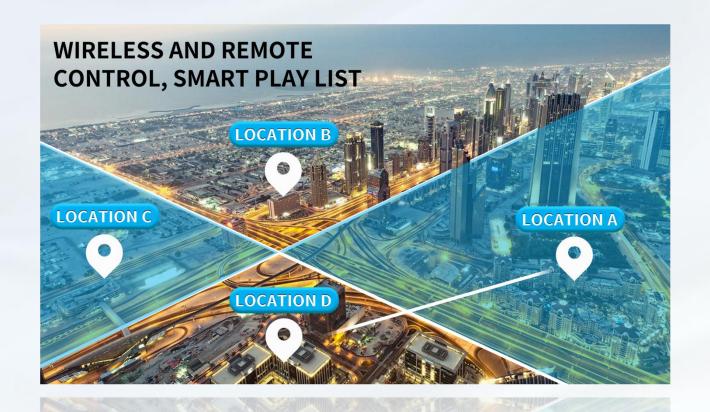

#### **Precise advertising**

Each screen can play different ads, or the same ads can be played at the same time.

#### **Targeted delivery**

You can advertise taxis in designated areas.

#### **Group delivery**

Large-scale and rapid advertising for regional grouping or vehicle grouping.

|               | T-P2.5R               | T-P3.3R                        | T-P5R                 |
|---------------|-----------------------|--------------------------------|-----------------------|
| Pixel pitch   | 2.5mm                 | 3.3mm                          | 5mm                   |
| Resolution    | 384*128dots           | 288*96dots                     | 192*64dots            |
| Display size  |                       | 960x320mm                      |                       |
| Cabinet size  |                       | 1106x408x141mm                 |                       |
| Brightness    | 4500CD/m <sup>2</sup> | 5000CD/m <sup>2</sup>          | 5000CD/m <sup>2</sup> |
| Average power | 130W/m <sup>2</sup>   | 120W/m <sup>2</sup>            | 100W/m <sup>2</sup>   |
| Refresh       | 5120 Hz               | 5120 Hz                        | 5120 Hz               |
| Weight        |                       | 18KG                           |                       |
| Control Way   |                       | 4G + GPS + WiFi + AP + Android |                       |