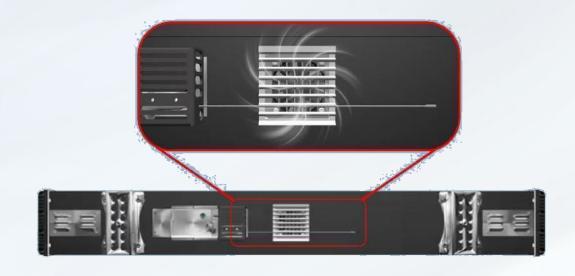

# New LED smart double-sided screen Temperature controlled heat dissipation

Adopting all-aluminum structure, good heat dissipation.

Independent temperature-controlled fan is installed inside.

When the internal working temperature of the display reaches
40 degrees, the cooling fan automatically starts to quickly
reduce the internal temperature of the screen.