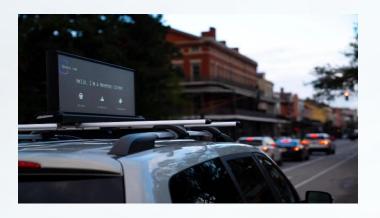

## **Products & Cooperation**

LED car double-sided screen, high-definition display, new trend in outdoor mobile advertising.

## Introduction to LED smart Car Double-Sided Screen

Taxis and online car-hailing services shuttle through major arterial roads in the city, providing a larger advertising exposure area and higher exposure rate. Installing LED advertising screens on the windows of taxis and online car-hailing services has become a new outdoor advertising trend.

It has begun to emerge in many countries and regions such as China, the United States, Mexico, Malaysia, Indonesia, South Korea, and the Middle East.