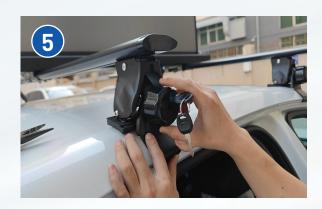

All accessories

Lock the mounting bracket in On the bottom fastener

Put the double-sided screen on the roof of the car

Secure the mounting bracket

Lock the stand

The installation is complete