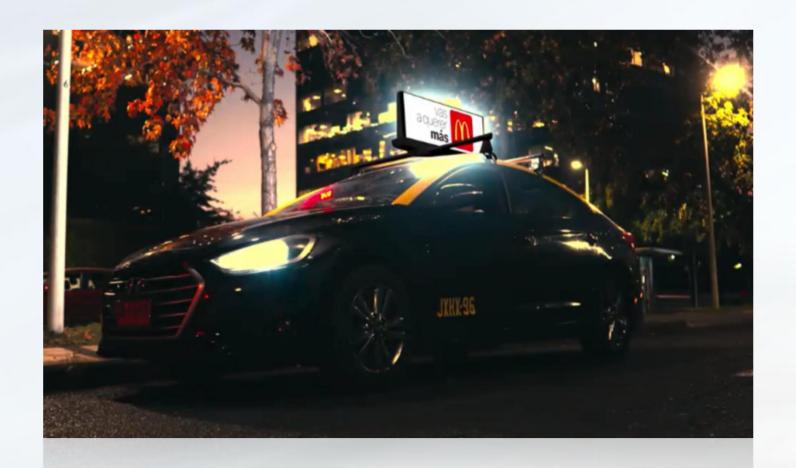

Tips: The weight, brightness, power, and refresh frequency of the above boxes may vary depending on orders and batches, and the display area size can be customized according to needs.

In 2023, our company will cooperate with a Chilean taxi ceiling light advertising operator to customize a new top double-sided LED screen for Chilean taxis.

## Some wonderful cases

Chilean

New York, USA

Canberra, Australia

Puerto Rico, USA