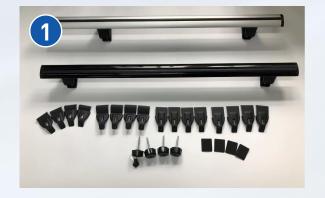

Thin and lightweight

Bottom installation
Anti-theft parts

Custom power supply

Customized control motherboard

All accessories

Lock the mounting bracket in On the bottom fastener

Put the double-sided screen on the roof of the car

Secure the mounting bracket

Lock the stand

The installation is complete