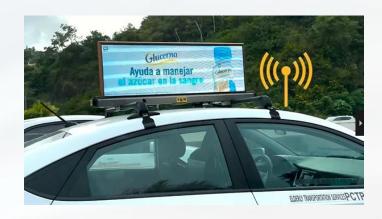

## **Products & Cooperation**

LED car double-sided screen, high-definition display, new trend in outdoor mobile advertising.

## Introduction to LED smart Car Double-Sided Screen

Taxis and online car-hailing services shuttle through major arterial roads in the city, providing a larger advertising exposure area and higher exposure rate. Installing LED advertising screens on the windows of taxis and online car-hailing services has become a new outdoor advertising trend.

It has begun to emerge in many countries and regions such as China, the United States, Mexico, Malaysia, Indonesia, South Korea, and the Middle East.