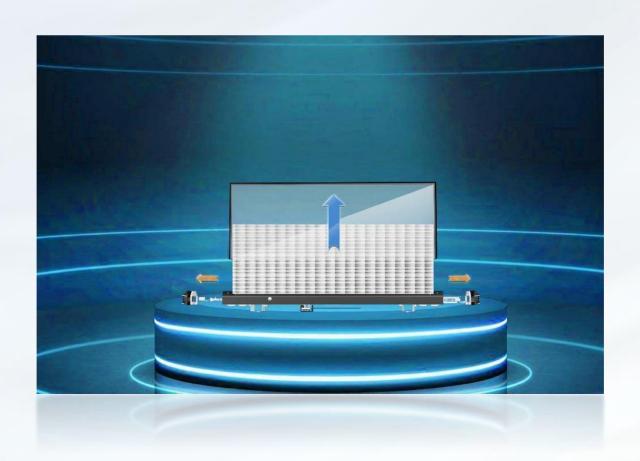

# New LED smart double-sided screen Patent design

Private molded aluminum casing, light weight.

Waterproof rubber gasket seals, moisture-proof.

The surface is oxidized and does not rust or corrode.

Specially designed reinforced shock-proof structure and heat dissipation structure

Suitable for complex road conditions. Ensure installation strength.

Patented streamlined design, low wind resistance and smooth appearance Patented shell quick-lock maintenance design.

Private molded aluminum shell