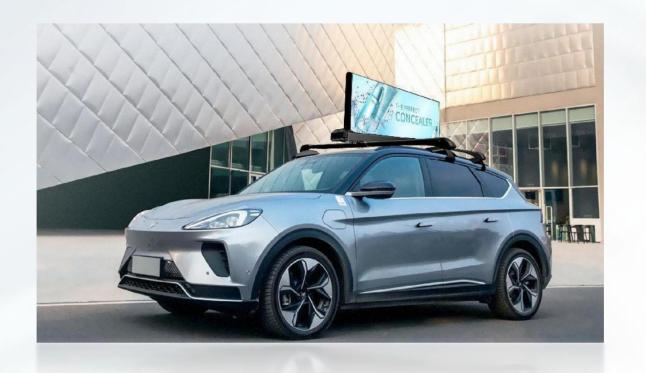

## **Products & Cooperation**

LED car double-sided screen, high-definition display, new trend in outdoor mobile advertising.

## Introduction to LED smart Car Double-Sided Screen

Taxis and online car-hailing services shuttle through major arterial roads in the city, providing a larger advertising exposure area and higher exposure rate. Installing LED advertising screens on the windows of taxis and online car-hailing services has become a new outdoor advertising trend.