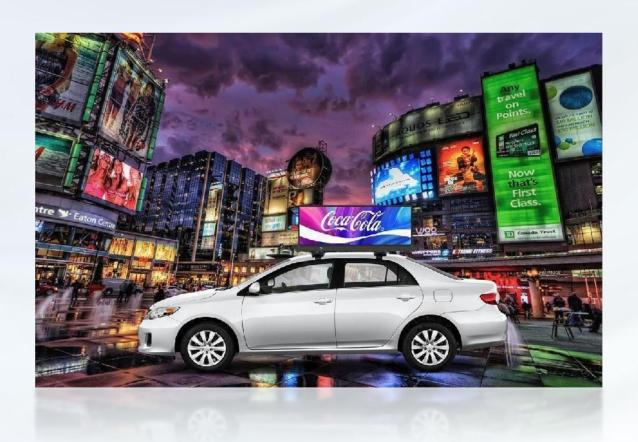

## **Products & Cooperation**

LED car double-sided screen, high-definition display, new trend in outdoor mobile advertising.

## Introduction to LED smart Car Double-Sided Screen

Taxis and online car-hailing services shuttle through major arterial roads in the city, providing a larger advertising exposure area and higher exposure rate. Installing LED advertising screens on the windows of taxis and online car-hailing services has become a new outdoor advertising trend.

It has begun to emerge in many countries and regions such as China, the United States, Mexico, Malaysia, Indonesia, South Korea, and the Middle East.