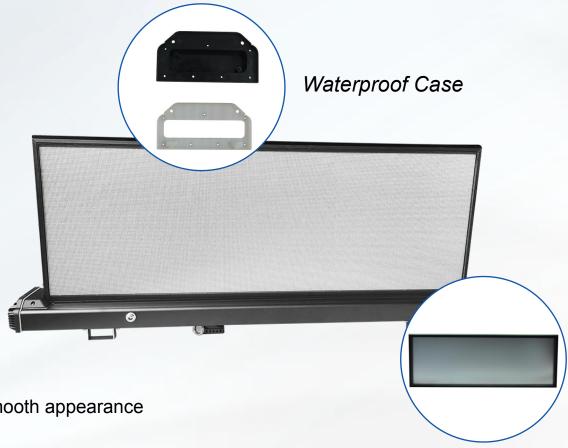

#### Iron boxes are bulky and prone to rust

Using die-cast iron box, the box body is bulky

The box is easily oxidized and rusted, making it unsightly...

Transparent acrylic protective cover is easy to glare Cannot be seen clearly, has no anti-UV function, and is prone to yellowing and brittleness.

# New LED smart double-sided screen Patent design

Private molded aluminum casing, light weight.

Waterproof rubber gasket seals, moisture-proof.

The surface is oxidized and does not rust or corrode.

Specially designed reinforced shock-proof structure and heat dissipation structure

Suitable for complex road conditions. Ensure installation strength.

Patented streamlined design, low wind resistance and smooth appearance Patented shell quick-lock maintenance design.

Private molded aluminum shell