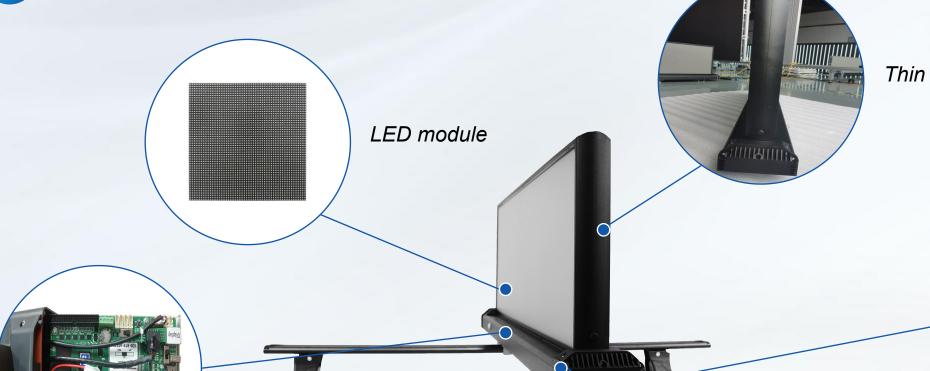

Thin and lightweight

Bottom installation
Anti-theft parts

Custom power supply

Customized control motherboard

# New LED smart double-sided screen Patent design

Private molded aluminum casing, light weight.

Waterproof rubber gasket seals, moisture-proof.

The surface is oxidized and does not rust or corrode.

Specially designed reinforced shock-proof structure and heat dissipation structure

Suitable for complex road conditions. Ensure installation strength.

Patented streamlined design, low wind resistance and smooth appearance Patented shell quick-lock maintenance design.

Private molded aluminum shell

# New LED smart double-sided screen Temperature controlled heat dissipation

Adopting all-aluminum structure, good heat dissipation.

Independent temperature-controlled fan is installed inside.

When the internal working temperature of the display reaches
40 degrees, the cooling fan automatically starts to quickly
reduce the internal temperature of the screen.