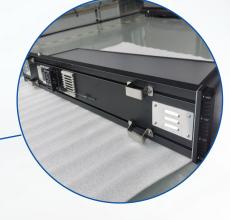

# New LED smart double-sided screen Patent design

Private molded aluminum casing, light weight.

Waterproof rubber gasket seals, moisture-proof.

The surface is oxidized and does not rust or corrode.

Specially designed reinforced shock-proof structure and heat dissipation structure

# New LED smart double-sided screen Temperature controlled heat dissipation

Adopting all-aluminum structure, good heat dissipation.

Independent temperature-controlled fan is installed inside.

When the internal working temperature of the display reaches
40 degrees, the cooling fan automatically starts to quickly
reduce the internal temperature of the screen.