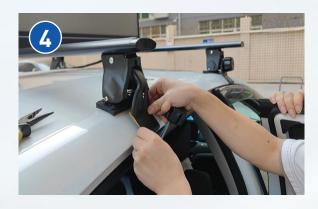

All accessories

Lock the mounting bracket in On the bottom fastener

Put the double-sided screen on the roof of the car

Secure the mounting bracket

Lock the stand

The installation is complete