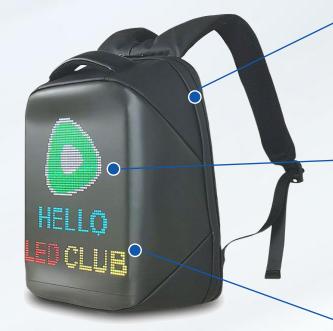

Front view

Space display

The whole body is made of water-repellent material, durable and strong, and not afraid of being exposed to rain.

Using high-brightness outdoor LED lamp beads, the brightness can reach 5000 CD/m2 under daylight.

The brightness sensor can be used to automatically adjust the brightness of the LED screen according to environmental changes to maintain the best display effect at all times.

Waterproof and sealed against moisture.

The surface is oxidized and does not rust or corrode.

Use high-quality backpack fabric to improve the service life and texture of the backpack

The LED backpack screen boasts precise targeting for enhanced advertising effectiveness, flexible customization, heightened brand exposure through captivating content, and continual technological innovation for enhanced user experiences.