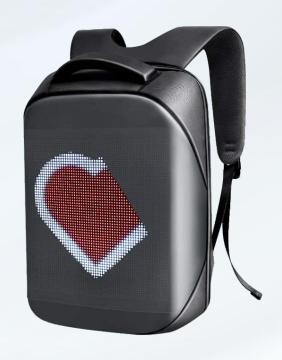

## **Products & Cooperation**

The backpack doubles as an expression of your personality and a versatile entertainment hub, offering individual or clustered control options for tailored experiences.

#### **Introduction to Backpack LED Screen**

The use of LED backpack smart advertising screens enables precise targeting and enhances advertising effectiveness, particularly among mobile demographics who favor backpacks. With its flexibility, advertisers and individuals can craft compelling ad content to boost brand visibility, leveraging creative design and production. Moreover, ongoing technological innovations promise greater convenience and efficiency for both advertisers and consumers.

Front view

Space display

The whole body is made of water-repellent material, durable and strong, and not afraid of being exposed to rain.

Using high-brightness outdoor LED lamp beads, the brightness can reach 5000 CD/m2 under daylight.