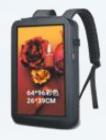

LED Fifth-generation full-color frosted bag

25\*25cm

64\*64 full-color

LED Fifth-generation full-color frosted bag

25\*25cm

64\*64 full-color

LED HD display
Bluetooth audio

26\*26cm

128\*128 full-color

LED HD Bluetooth speaker large size

26\*39cm

64\*96 full-color

LED The third generation mill Sand backpack

25\*25cm

64\*64 full-color

LED Full-color satchel