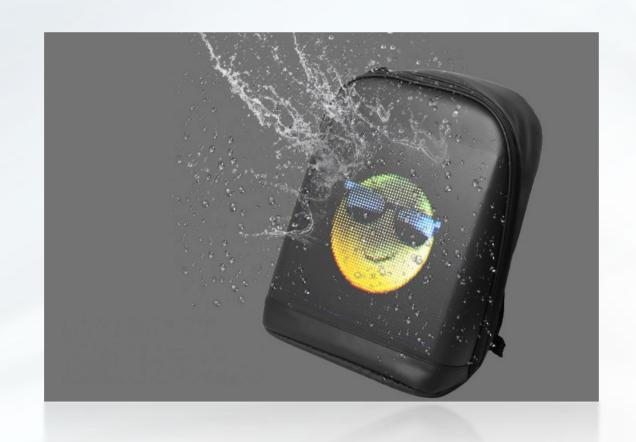

Front view

Space display

The whole body is made of water-repellent material, durable and strong, and not afraid of being exposed to rain.

Using high-brightness outdoor LED lamp beads, the brightness can reach 5000 CD/m2 under daylight.

The brightness sensor can be used to automatically adjust the brightness of the LED screen according to environmental changes to maintain the best display effect at all times.

Waterproof and sealed against moisture.

The surface is oxidized and does not rust or corrode.

Use high-quality backpack fabric to improve the service life and texture of the backpack

The LED backpack screen boasts precise targeting for enhanced advertising effectiveness, flexible customization, heightened brand exposure through captivating content, and continual technological innovation for enhanced user experiences.