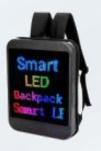

Front view

Space display

The whole body is made of water-repellent material, durable and strong, and not afraid of being exposed to rain.

Using high-brightness outdoor LED lamp beads, the brightness can reach 5000 CD/m2 under daylight.

LED Fifth-generation full-color frosted bag

25\*25cm

64\*64 full-color

LED Fifth-generation full-color frosted bag

25\*25cm

64\*64 full-color

LED HD display
Bluetooth audio

26\*26cm

128\*128 full-color

LED HD Bluetooth speaker large size

26\*39cm

64\*96 full-color

LED The third generation mill Sand backpack

25\*25cm

64\*64 full-color

LED Full-color satchel