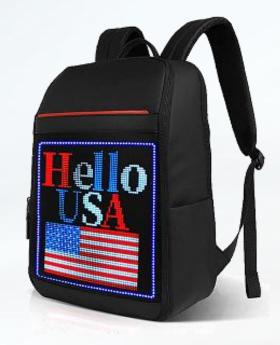

## **Products & Cooperation**

The backpack doubles as an expression of your personality and a versatile entertainment hub, offering individual or clustered control options for tailored experiences.

#### **Introduction to Backpack LED Screen**

The use of LED backpack smart advertising screens enables precise targeting and enhances advertising effectiveness, particularly among mobile demographics who favor backpacks. With its flexibility, advertisers and individuals can craft compelling ad content to boost brand visibility, leveraging creative design and production. Moreover, ongoing technological innovations promise greater convenience and efficiency for both advertisers and consumers.