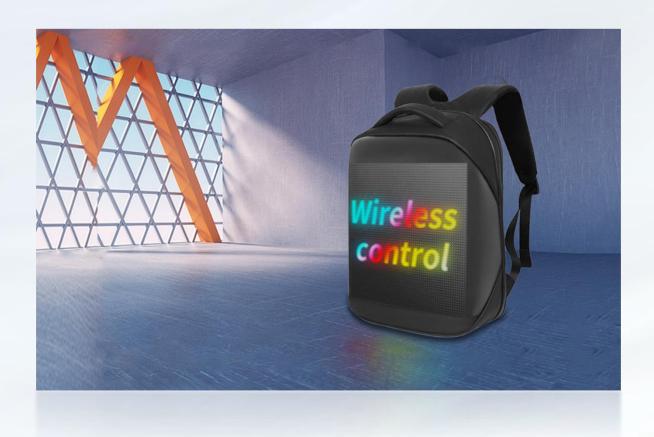

## **Products & Cooperation**

The backpack doubles as an expression of your personality and a versatile entertainment hub, offering individual or clustered control options for tailored experiences.

#### **Introduction to Backpack LED Screen**

The use of LED backpack smart advertising screens enables precise targeting and enhances advertising effectiveness, particularly among mobile demographics who favor backpacks. With its flexibility, advertisers and individuals can craft compelling ad content to boost brand visibility, leveraging creative design and production. Moreover, ongoing technological innovations promise greater convenience and efficiency for both advertisers and consumers.

Front view

Space display

The whole body is made of water-repellent material, durable and strong, and not afraid of being exposed to rain.

Using high-brightness outdoor LED lamp beads, the brightness can reach 5000 CD/m2 under daylight.