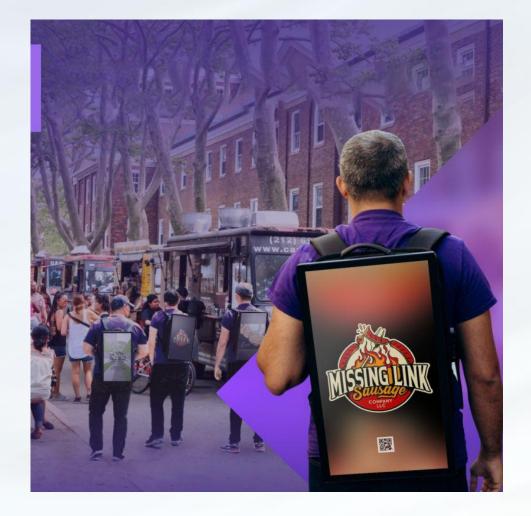

### **Products & Cooperation**

The backpack doubles as an expression of your personality and a versatile entertainment hub, offering individual or clustered control options for tailored experiences.

. . . . . . . . . . . . . . . . . .

#### Introduction to Backpack LCD Screen

The use of LCD backpack smart advertising screens enables precise targeting and enhances advertising effectiveness, particularly among mobile demographics who favor backpacks. With its flexibility, advertisers and individuals can craft compelling ad content to boost brand visibility, leveraging creative design and production. Moreover, ongoing technological innovations promise greater convenience and efficiency for both advertisers and consumers.