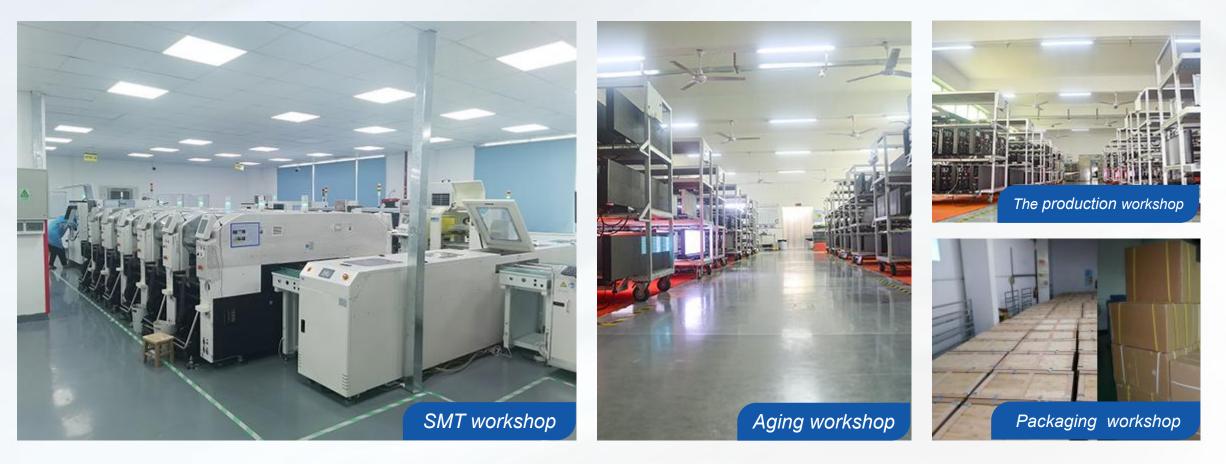

#### 4G / GPS / WIFI / INTERNET

Cluster management, One-click publishing, GPS Positioning

Workshops for SMT, Assembly, Aging test, Packaging etc, with total floor area more than **2000** square meters.

**26 sets** of Panasonic SMT machines, capable of **30000+** monthly production.