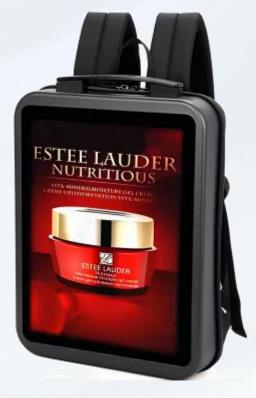

### **Products & Cooperation**

The backpack doubles as an expression of your personality and a versatile entertainment hub, offering individual or clustered control options for tailored experiences.

. . . . . . . . . . . . . . . . . .

#### Introduction to Backpack LCD Screen

The use of LCD backpack smart advertising screens enables precise targeting and enhances advertising effectiveness, particularly among mobile demographics who favor backpacks. With its flexibility, advertisers and individuals can craft compelling ad content to boost brand visibility, leveraging creative design and production. Moreover, ongoing technological innovations promise greater convenience and efficiency for both advertisers and consumers.

#### **New Backpack LCD Screen**

The LCD backpack screen boasts precise targeting for enhanced advertising effectiveness, flexible customization, heightened brand exposure through captivating content, and continual technological innovation for enhanced user experiences.