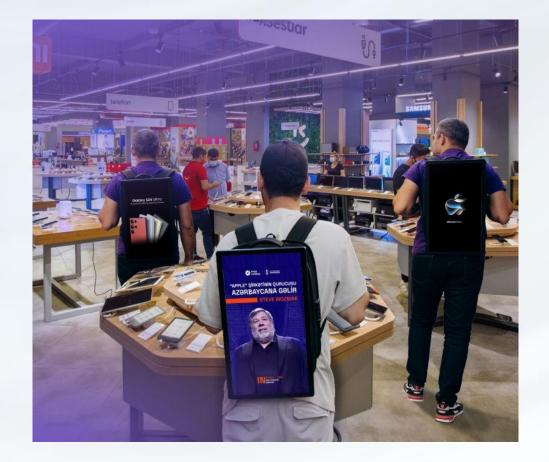

### **Products & Cooperation**

The backpack doubles as an expression of your personality and a versatile entertainment hub, offering individual or clustered control options for tailored experiences.

. . . . . . . . . . . . . . . . . .

#### Introduction to Backpack LCD Screen

The use of LCD backpack smart advertising screens enables precise targeting and enhances advertising effectiveness, particularly among mobile demographics who favor backpacks. With its flexibility, advertisers and individuals can craft compelling ad content to boost brand visibility, leveraging creative design and production. Moreover, ongoing technological innovations promise greater convenience and efficiency for both advertisers and consumers.