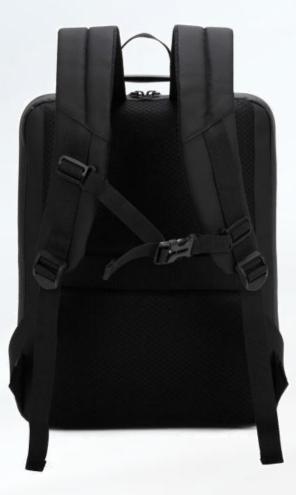

#### New Backpack LCD Screen

The whole body is made of water-repellent material, durable and strong, and not afraid of being exposed to rain.

### New Backpack LCD Screen

**(** 

Waterproof and sealed against moisture. The surface is oxidized and does not rust or corrode.

Use high-quality backpack fabric to improve the service life and texture of the backpack