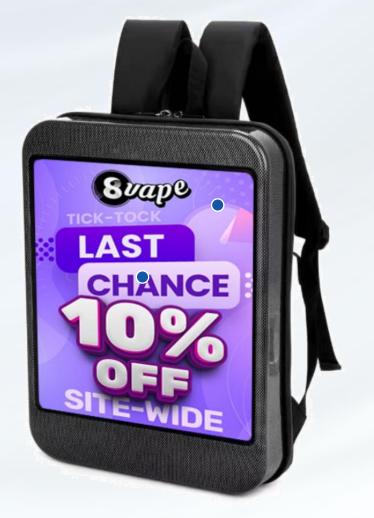

### **Products & Cooperation**

The backpack doubles as an expression of your personality and a versatile entertainment hub, offering individual or clustered control options for tailored experiences.

. . . . . . . . . . . . . . . . . .

#### **New Backpack LCD Screen**

The LCD backpack screen boasts precise targeting for enhanced advertising effectiveness, flexible customization, heightened brand exposure through captivating content, and continual technological innovation for enhanced user experiences.