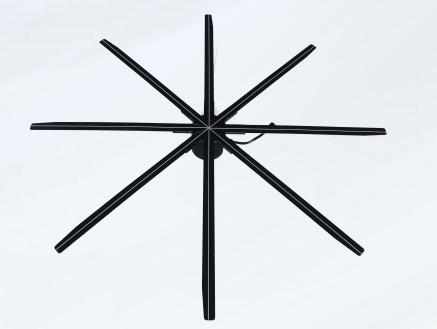

#### **3D Holographic Advertising Machine**

Naked eye 3D holographic advertising machine utilizes LED light bar rotation and the principle of human eye temporary retention to form a suspended 3D image, no border, no background, excellent visual effect.

Suitable for shopping malls, subway, bars, stations, airports, KTV, cinemas, opening ceremonies, stages, stores, conference sites and many other places.

light bulb LED 256\*6

light bulb LED 256\*4