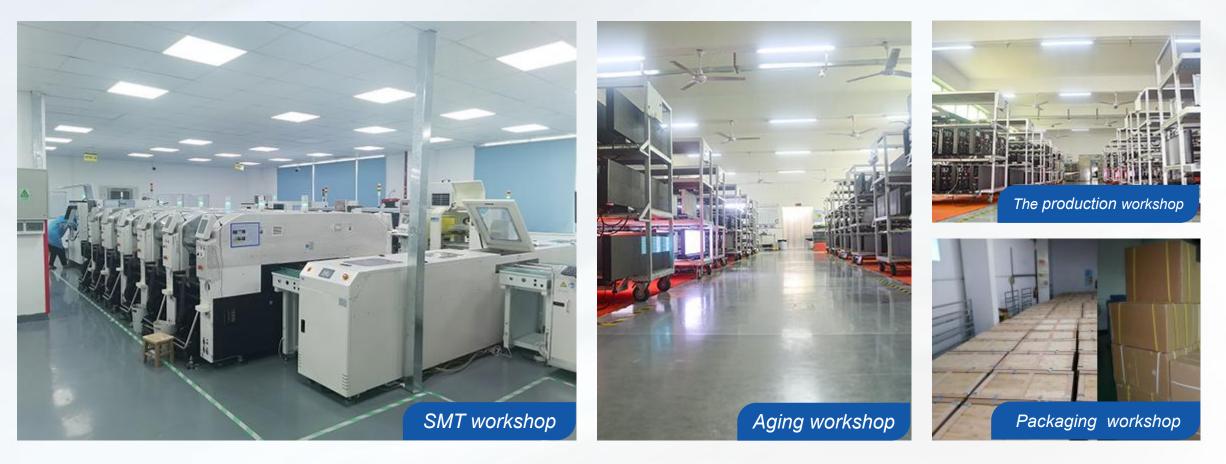

#### 4G / GPS / WIFI / INTERNET

Cluster management, One-click publishing, GPS Positioning

Workshops for SMT, Assembly, Aging test, Packaging etc, with total floor area more than **2000** square meters.

**26 sets** of Panasonic SMT machines, capable of **30000+** monthly production.

Annual production of intelligent mobile screens is above 80000 sets.