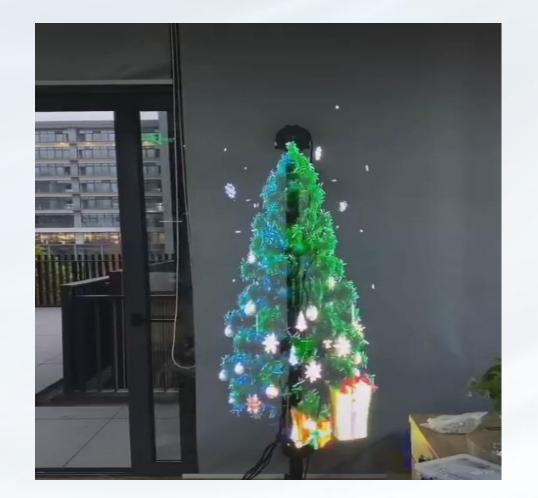

### **Products & Cooperation**

The naked eye 3D holographic advertising machine utilizes the principle of LED light bar rotation and human eye temporary retention to form a suspended 3D image, which is suitable for shopping malls, subways, bars and other places.

#### **3D Holographic Advertising Machine**

Naked eye 3D holographic advertising machine utilizes LED light bar rotation and the principle of human eye temporary retention to form a suspended 3D image, no border, no background, excellent visual effect.

Suitable for shopping malls, subway, bars, stations, airports, KTV, cinemas, opening ceremonies, stages, stores, conference sites and many other places.

light bulb LED 256\*6

light bulb LED 256\*4