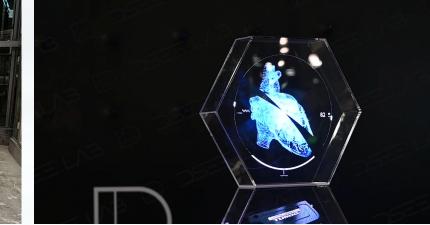

### **Products & Cooperation**

The naked eye 3D holographic advertising machine utilizes the principle of LED light bar rotation and human eye temporary retention to form a suspended 3D image, which is suitable for shopping malls, subways, bars and other places.

#### **3D Holographic Advertising Machine**

Naked eye 3D holographic advertising machine utilizes LED light bar rotation and the principle of human eye temporary retention to form a suspended 3D image, no border, no background, excellent visual effect.

Suitable for shopping malls, subway, bars, stations, airports, KTV, cinemas, opening ceremonies, stages, stores, conference sites and many other places.

light bulb LED 256\*6

light bulb LED 256\*4