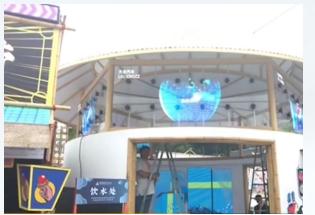

### **Products & Cooperation**

The naked eye 3D holographic advertising machine utilizes the principle of LED light bar rotation and human eye temporary retention to form a suspended 3D image, which is suitable for shopping malls, subways, bars and other places.

#### **3D Holographic Advertising Machine**

Naked eye 3D holographic advertising machine utilizes LED light bar rotation and the principle of human eye temporary retention to form a suspended 3D image, no border, no background, excellent visual effect.

Suitable for shopping malls, subway, bars, stations, airports, KTV, cinemas, opening ceremonies, stages, stores, conference sites and many other places.

light bulb LED 256\*6

light bulb LED 256\*4