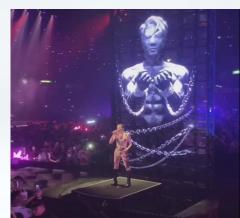

### **Products & Cooperation**

The naked eye 3D holographic advertising machine utilizes the principle of LED light bar rotation and human eye temporary retention to form a suspended 3D image, which is suitable for shopping malls, subways, bars and other places.

#### **3D Holographic Advertising Machine**

Naked eye 3D holographic advertising machine utilizes LED light bar rotation and the principle of human eye temporary retention to form a suspended 3D image, no border, no background, excellent visual effect.

#### Advantages over traditional advertising equipment

- 1. Equipment technology is novel, the cost is lower than the traditional external LED equipment.
- 2. no border both sense of vision, the effect is shocking! The use of special light-emitting

components, high brightness, to ensure outdoor visibility.

- 3. WIFI connection, APP control, one key upload video, graphics, convenient and fast.
- 4. Content holographic imaging, very novel and super sunny, outstanding advertising effect.
- 5. Content can be customized by DIY.
- 6. Special display principle, low power consumption, energy saving and environmental protection.