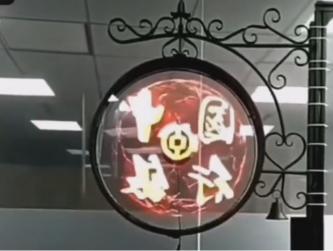

### **Products & Cooperation**

The naked eye 3D holographic advertising machine utilizes the principle of LED light bar rotation and human eye temporary retention to form a suspended 3D image, which is suitable for shopping malls, subways, bars and other places.

#### **3D Holographic Advertising Machine**

Naked eye 3D holographic advertising machine utilizes LED light bar rotation and the principle of human eye temporary retention to form a suspended 3D image, no border, no background, excellent visual effect.

Suitable for shopping malls, subway, bars, stations, airports, KTV, cinemas, opening ceremonies, stages, stores, conference sites and many other places.

light bulb LED 256\*6

light bulb LED 256\*4