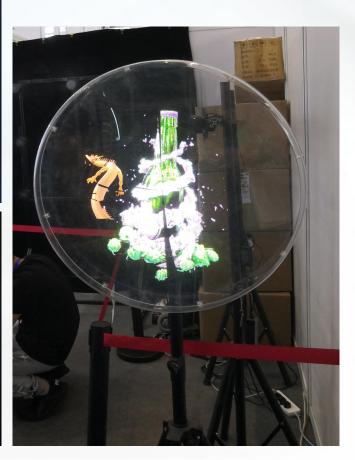

### **Products & Cooperation**

The naked eye 3D holographic advertising machine utilizes the principle of LED light bar rotation and human eye temporary retention to form a suspended 3D image, which is suitable for shopping malls, subways, bars and other places.

#### **3D Holographic Advertising Machine**

Naked eye 3D holographic advertising machine utilizes LED light bar rotation and the principle of human eye temporary retention to form a suspended 3D image, no border, no background, excellent visual effect.