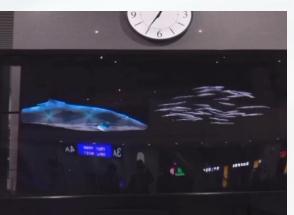

### **Products & Cooperation**

The naked eye 3D holographic advertising machine utilizes the principle of LED light bar rotation and human eye temporary retention to form a suspended 3D image, which is suitable for shopping malls, subways, bars and other places.

#### **3D Holographic Advertising Machine**

Naked eye 3D holographic advertising machine utilizes LED light bar rotation and the principle of human eye temporary retention to form a suspended 3D image, no border, no background, excellent visual effect.

Suitable for shopping malls, subway, bars, stations, airports, KTV, cinemas, opening ceremonies, stages, stores, conference sites and many other places.

light bulb LED 256\*6

light bulb LED 256\*4