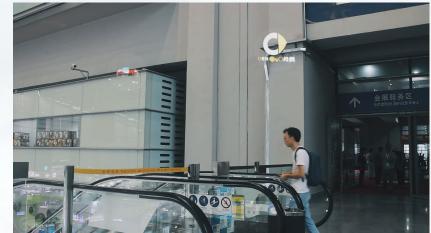

### **Products & Cooperation**

The naked eye 3D holographic advertising machine utilizes the principle of LED light bar rotation and human eye temporary retention to form a suspended 3D image, which is suitable for shopping malls, subways, bars and other places.

#### **3D Holographic Advertising Machine**

Naked eye 3D holographic advertising machine utilizes LED light bar rotation and the principle of human eye temporary retention to form a suspended 3D image, no border, no background, excellent visual effect.

Suitable for shopping malls, subway, bars, stations, airports, KTV, cinemas, opening ceremonies, stages, stores, conference sites and many other places.

light bulb LED 256\*6

light bulb LED 256\*4