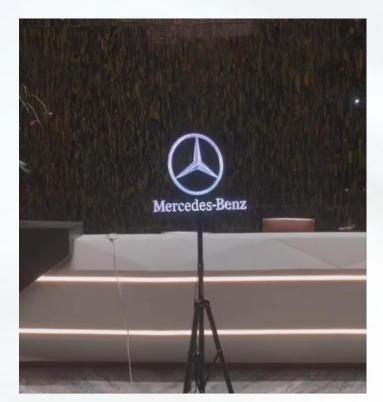

### **Products & Cooperation**

The naked eye 3D holographic advertising machine utilizes the principle of LED light bar rotation and human eye temporary retention to form a suspended 3D image, which is suitable for shopping malls, subways, bars and other places.

#### **3D Holographic Advertising Machine**

Naked eye 3D holographic advertising machine utilizes LED light bar rotation and the principle of human eye temporary retention to form a suspended 3D image, no border, no background, excellent visual effect.