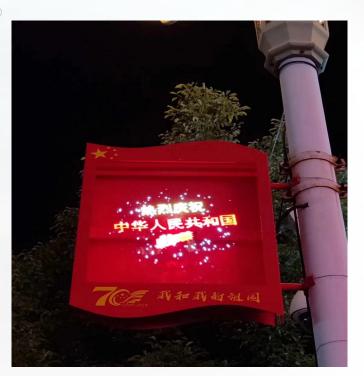

### **Products & Cooperation**

The naked eye 3D holographic advertising machine utilizes the principle of LED light bar rotation and human eye temporary retention to form a suspended 3D image, which is suitable for shopping malls, subways, bars and other places.

#### **3D Holographic Advertising Machine**

Naked eye 3D holographic advertising machine utilizes LED light bar rotation and the principle of human eye temporary retention to form a suspended 3D image, no border, no background, excellent visual effect.

Suitable for shopping malls, subway, bars, stations, airports, KTV, cinemas, opening ceremonies, stages, stores, conference sites and many other places.

light bulb LED 256\*6

light bulb LED 256\*4