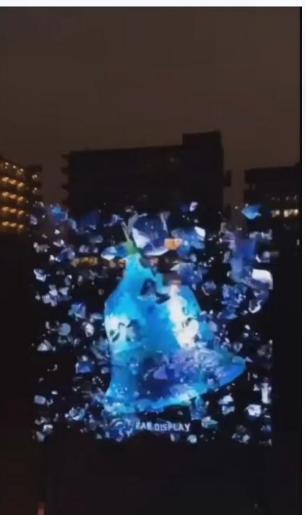

### **Products & Cooperation**

The naked eye 3D holographic advertising machine utilizes the principle of LED light bar rotation and human eye temporary retention to form a suspended 3D image, which is suitable for shopping malls, subways, bars and other places.

#### **3D Holographic Advertising Machine**

Naked eye 3D holographic advertising machine utilizes LED light bar rotation and the principle of human eye temporary retention to form a suspended 3D image, no border, no background, excellent visual effect.