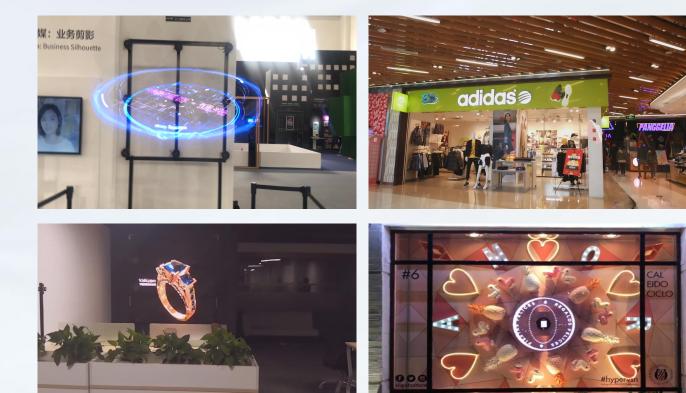

### **Products & Cooperation**

The naked eye 3D holographic advertising machine utilizes the principle of LED light bar rotation and human eye temporary retention to form a suspended 3D image, which is suitable for shopping malls, subways, bars and other places.

#### **3D Holographic Advertising Machine**

Naked eye 3D holographic advertising machine utilizes LED light bar rotation and the principle of human eye temporary retention to form a suspended 3D image, no border, no background, excellent visual effect.

Suitable for shopping malls, subway, bars, stations, airports, KTV, cinemas, opening ceremonies, stages, stores, conference sites and many other places.

light bulb LED 256\*6

light bulb LED 256\*4